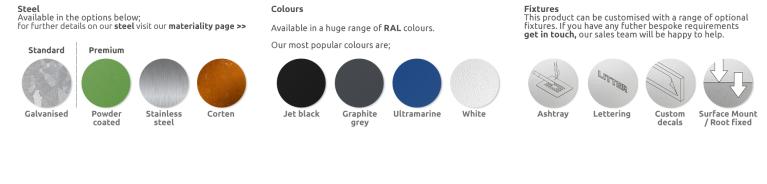

## +44(0)1625 855 900

enquiries@baileystreetscene.co.uk www.baileystreetscene.co.uk





## **Cannock Litter Bin**

This is a large 100L capacity bin, surface mounted, and manufactured from mild steel then hot dipped galvanised as standard. The Cannock Litter Bin also has a galvanised steel liner, and comes complete with door hinge.

You can even customise this litter bin as logos or lettering can be incorporated for personalisation, making it perfect for outdoor spaces such as in schools, parks, or anywhere that you want to add a bespoke touch to your street furniture.

POA H: 1180mm x Dia: 544mm x Capacity: 100L



## **Materials, Finishes & Options**