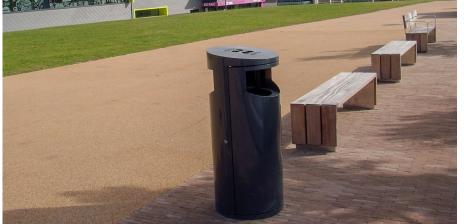

## **Cannock Litter Bin**

This is a large 100L capacity bin, surface mounted, and manufactured from mild steel then hot dipped galvanised as standard. The Cannock Litter Bin also has a galvanised steel liner, and comes complete with door hinge.

You can even customise this litter bin as logos or lettering can be incorporated for personalisation, making it perfect for outdoor spaces such as in schools, parks, or anywhere that you want to add a bespoke touch to your street furniture.