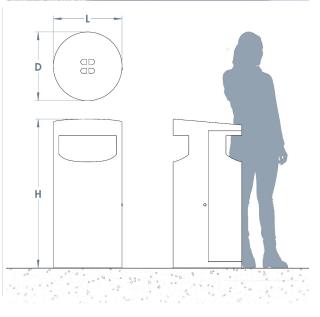

## +44(0)1625 855 900

enquiries@baileystreetscene.co.uk www.baileystreetscene.co.uk





## **Cannock Litter Bin**

This is a large 100L capacity bin, surface mounted, and manufactured from mild steel then hot dipped galvanised as standard. The Cannock Litter Bin also has a galvanised steel liner, and comes complete with door hinge.

You can even customise this litter bin as logos or lettering can be incorporated for personalisation, making it perfect for outdoor spaces such as in schools, parks, or anywhere that you want to add a bespoke touch to your street furniture.

POA H: 1180mm x Dia: 544mm x Capacity: 100L



## **Materials, Finishes & Options**