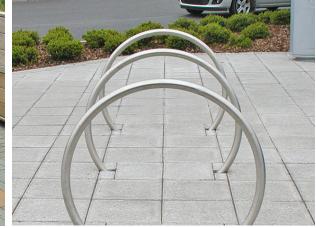

## **Circular Cycle Stand**

The surface mounted Circular Cycle Stand is manufactured from 60mm diameter mild steel, and comes galvanised as standard. For more aggressive environments such as industrial or coastal areas, it's also available in grade 304 or 316 stainless steel. With a brushed satin finish as standard, bright polished finish and powder coated finish options also available. Mid-rail available.

> Guide Price: £95.00 H: 825mm x D: 1000mm x Dia: 60mm

**TECHNICAL DRAWINGS AVAILABLE ON** REQUEST

PLEASE CONTACT OUR **SALES TEAM** 