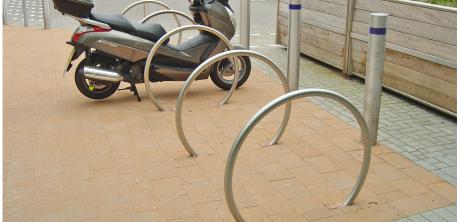

## **Circular Cycle Stand**

The surface mounted Circular Cycle Stand is manufactured from 60mm diameter mild steel, and comes galvanised as standard. For more aggressive environments such as industrial or coastal areas, it's also available in grade 304 or 316 stainless steel. With a brushed satin finish as standard, bright polished finish and powder coated finish options also available. Mid-rail available.

> Guide Price: £95.00 H: 825mm x D: 1000mm x Dia: 60mm

**TECHNICAL DRAWINGS AVAILABLE ON** REQUEST

PLEASE CONTACT OUR **SALES TEAM** 