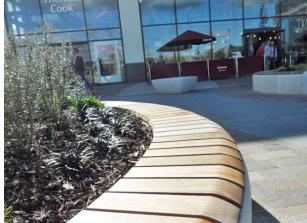

## Clarkson Planter

Manufactured from standard grey precast concrete with our acid etch finish, the Clarkson Planter comprises of 12 units with a range of colours and timber topped finishes available to give it a quality, modern look. It would be a superb addition to any outdoor space and give the area a fresh, contemporary feel.

The Clarkson Planter, like all our concrete products, is sealed prior to dispatch.

Colours available: Light Grey. Buff. White. Black.

Finishes available: Light Exposed Aggregate. Fully Polished. Polished Top.