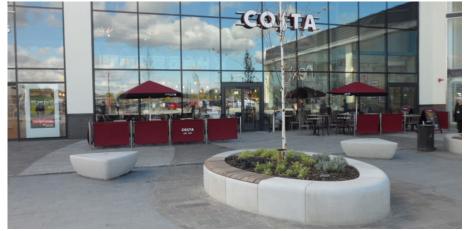

## Clarkson Planter

Manufactured from standard grey precast concrete with our acid etch finish, the Clarkson Planter comprises of 12 units with a range of colours and timber topped finishes available to give it a quality, modern look. It would be a superb addition to any outdoor space and give the area a fresh, contemporary feel.

The Clarkson Planter, like all our concrete products, is sealed prior to dispatch.

Colours available: Light Grey. Buff. White. Black.

Finishes available: Light Exposed Aggregate. Fully Polished. Polished Top.

**POA** L: 4496mm x D: 2794mm x H: 500mm x Weight: 260kg / 180kg