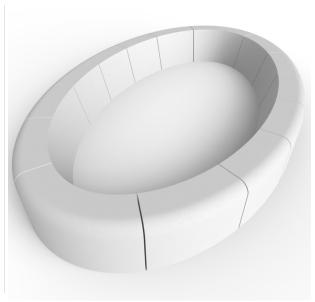

## Clarkson Planter

Manufactured from standard grey precast concrete with our acid etch finish, the Clarkson Planter comprises of 12 units with a range of colours and timber topped finishes available to give it a quality, modern look. It would be a superb addition to any outdoor space and give the area a fresh, contemporary feel.

**POA** L: 4496mm x D: 2794mm x H: 500mm x Weight: 260kg / 180kg