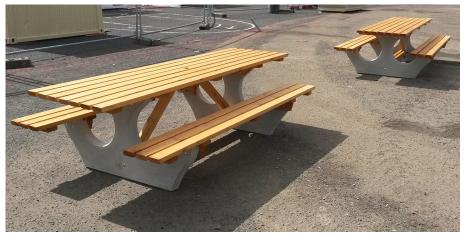

## **Concrete End Timber Table**

A sturdy and popular choice for when you're looking at an outdoor seating and eating option. The Concrete End Timber Table boasts preservative treated softwood timbers from sustainable renewable sources, and has set concrete end pieces.

Due to its 250kg weight this product is free standing, but for added security, a floor fixing kit is available. Also available in a 10 seater option, if you're on the hunt for a hard-wearing, low maintenance, sociable seating outdoor eating solution, then this is an excellent option.

> Guide Price: £715.00 L: 1825mm x D: 710mm x H: 745mm