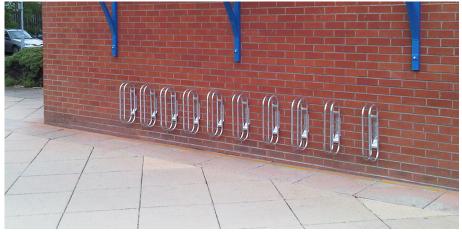

## **Cycle Clamp**

A popular and extremely cost-effective way of accommodating cycles and mountain bikes due to its 50mm tyre width, the Cycle Clamp is a wall or post mounted cycle clamp that is now available with a pivoting bracket. Constructed from solid round bars with a galvanised finish (fixing bolts not included).

This cycle user needs a secure area to store their cycles: and will be providing this through this durable product which offers just that. There is a real need for outdoor spaces to provide the areas and products to ensure increased security for cycle owners, and this Cycle Clamp allows you to do this.

Guide Price: £19.00

D: 50mm

**TECHNICAL DRAWINGS AVAILABLE ON REQUEST** 

PLEASE CONTACT OUR **SALES TEAM** 