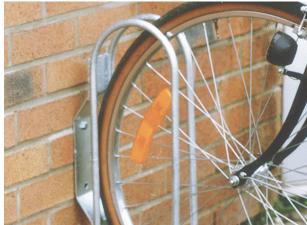

## **Cycle Clamp**

A popular and extremely cost-effective way of accommodating cycles and mountain bikes due to its 50mm tyre width, the Cycle Clamp is a wall or post mounted cycle clamp that is now available with a pivoting bracket. Constructed from solid round bars with a galvanised finish (fixing bolts not included).

This cycle user needs a secure area to store their cycles: and will be providing this through this durable product which offers just that. There is a real need for outdoor spaces to provide the areas and products to ensure increased security for cycle owners, and this Cycle Clamp allows you to do this.

Guide Price: £19.00

D: 50mm

**TECHNICAL DRAWINGS AVAILABLE ON REQUEST** 

PLEASE CONTACT OUR **SALES TEAM** 