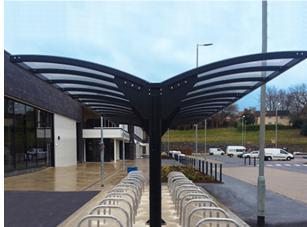

## **Delaware Canopy**

Provide cover with the contemporary looking Delaware Canopy. This comes with a steel frame galvanised and powder coated, with PET roof sheeting. Ideal for protecting customers, employees, or pupils from the weather. The Delaware Canopy will help to transform any area, including previously unused areas, into attractive, welcoming and comfortable areas that can be utilised for whatever purpose you need.

This will complement any outdoor location and provide a modern, no-fuss solution to offering protection and covering. With regards to guttering, water drains through the legs and disperses above finished ground level. Sub surface fixed.