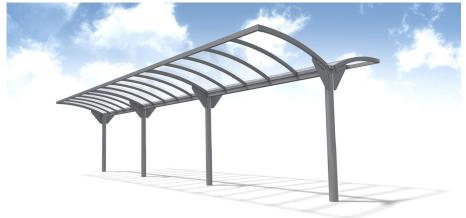

## **Delaware Canopy**

Provide cover with the contemporary looking Delaware Canopy. This comes with a steel frame galvanised and powder coated, with PET roof sheeting. Ideal for protecting customers, employees, or pupils from the weather. The Delaware Canopy will help to transform any area, including previously unused areas, into attractive, welcoming and comfortable areas that can be utilised for whatever purpose you need.

This will complement any outdoor location and provide a modern, no-fuss solution to offering protection and covering. With regards to guttering, water drains through the legs and disperses above finished ground level. Sub surface fixed.

L: 12000mm x D: 4000mm x H: 3100mm