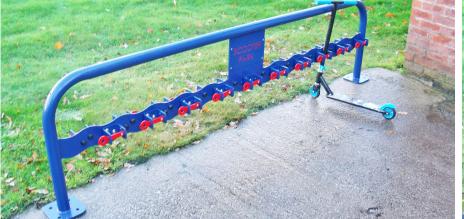

# Double sided scooter rack no locking bar

Do you want a cost-effective, durable scooter rack that is absolutely perfect for schools or public parks and has capacity for up to 20 scooters? The Double Sided Scooter Rack without locking bars, is surface mounted and manufactured from mild steel and then hot dipped galvanised as standard, making it ideal thanks to its toughness and durability.

This scooter rack has a powder coating in a range of RAL colours available and is a great option for outdoor spaces that are frequented by scooter users.

> POA L: 2600mm x H: 700mm