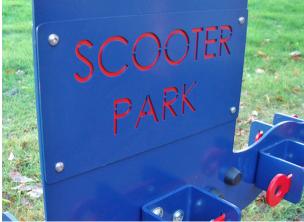

# Double sided scooter rack no locking bar

Do you want a cost-effective, durable scooter rack that is absolutely perfect for schools or public parks and has capacity for up to 20 scooters? The Double Sided Scooter Rack without locking bars, is surface mounted and manufactured from mild steel and then hot dipped galvanised as standard, making it ideal thanks to its toughness and durability.