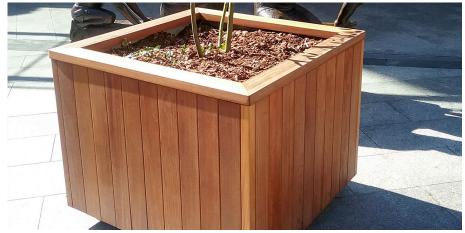

## **Ealing Planter**

Named after the area in West London, this is a sleek and contemporary planter. The Ealing Planter is a durable timber planter ideal for a variety of external public spaces.

Free standing, it features a timber outer shell with structural steel inner shell and will add a classy touch to the outside area of your choice

> POA L: 1000mm x D: 1000mm x H: 450mm