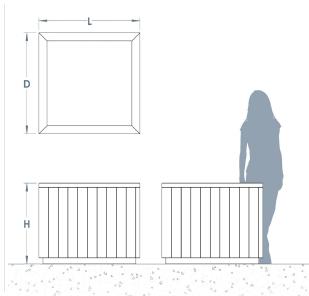

## +44(0)1625 855 900

enquiries@baileystreetscene.co.uk www.baileystreetscene.co.uk





## **Ealing Planter**

Named after the area in West London, this is a sleek and contemporary planter. The Ealing Planter is a durable timber planter ideal for a variety of external public spaces.

Free standing, it features a timber outer shell with structural steel inner shell and will add a classy touch to the outside area of your choice

> POA L: 1000mm x D: 1000mm x H: 450mm



## Materials, Finishes & Options **Fixtures**This product can be customised with a range of optional fixtures. If you have any futher bespoke requirements **get in touch**, our sales team will be happy to help.

**Timber**Available in the options below;
for further details on our **timber** visit our **materiality page >>** 













Surface Mount / Root fixed





Removable liners