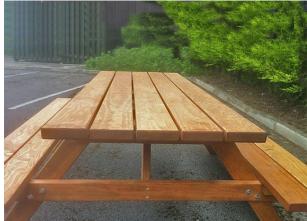

## **Eco Picnic Table**

Manufactured from 138m x 38mm x 2000mm hardwood or softwood timber slats, treated with an external stain to increase the lifespan of the timbers. This makes the Eco Picnic Table a great addition to any outdoor or street environment. A free-standing picnic table, the timbers are secured onto a timber frame with stainless steel bolts.

This picnic table is popular in many parks and public spaces and adds an inviting, practical presence to any outdoor space.

> POA L: 2000mm x D: 730mm x H: 780mm

**TECHNICAL DRAWINGS AVAILABLE ON REQUEST** 