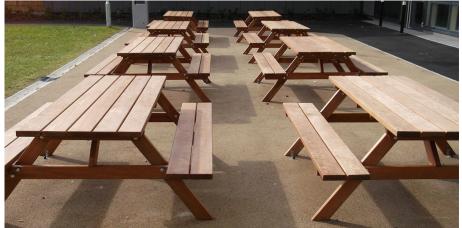

## **Eco Picnic Table**

Manufactured from 138m x 38mm x 2000mm hardwood or softwood timber slats, treated with an external stain to increase the lifespan of the timbers. This makes the Eco Picnic Table a great addition to any outdoor or street environment. A free-standing picnic table, the timbers are secured onto a timber frame with stainless steel bolts.

This picnic table is popular in many parks and public spaces and adds an inviting, practical presence to any outdoor space.

> POA L: 2000mm x D: 730mm x H: 780mm

**TECHNICAL DRAWINGS AVAILABLE ON REQUEST** 