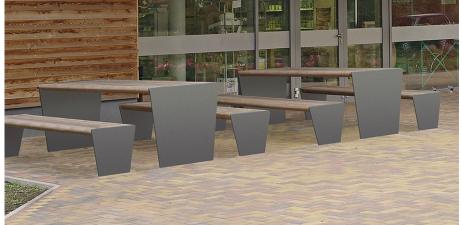

## Gena Table

Available in a wide choice of finishes and styles in steel, timber or a combination, the Gena Table is part of a three-piece Gena range, plus a popular part of the Modular range. This table is a simple, elegant combination of steel frame clad in either hardwood timber slats or steel grid design. It's a really practical street furniture solution for a variety of public outdoor spaces.

If you are looking for a practical outdoor eat/meet/greet solution for a variety of public outdoor spaces, the Gena is a popular choice with those looking for both strength

and style.

**POA** 

L: 1970mm x D: 840mm x H: 750mm