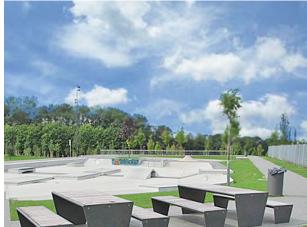

If you are looking for a practical outdoor eat/meet/greet solution for a variety of public outdoor spaces, the Gena is a popular choice with those looking for both strength

and style.

**POA** 

L: 1970mm x D: 840mm x H: 750mm