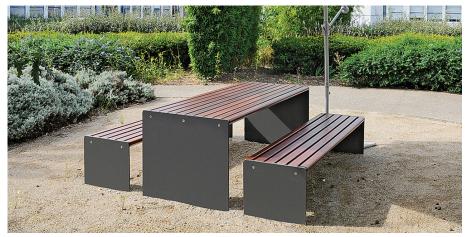

## Gero Table

If you have a high footfall, heavy use area the Gero Table is a brilliant option. Part of the Gero range, this is a subtle combination of steel and timber which is suited to a variety of public outdoor spaces because of its practicality and durability.

It has an understated yet stylish look so can often be seen in city and town centres, plus large schools, colleges and universities. In fact, anywhere where clients want quality, durable and stylish outdoor or street furniture.

> **POA** L: 2000mm x D: 840mm x H: 750mm