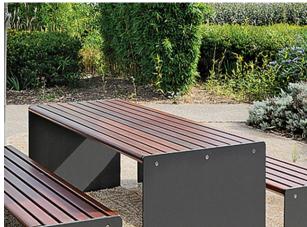

## Gero Table

If you have a high footfall, heavy use area the Gero Table is a brilliant option. Part of the Gero range, this is a subtle combination of steel and timber which is suited to a variety of public outdoor spaces because of its practicality and durability.

It has an understated yet stylish look so can often be seen in city and town centres, plus large schools, colleges and universities. In fact, anywhere where clients want quality, durable and stylish outdoor or street furniture.