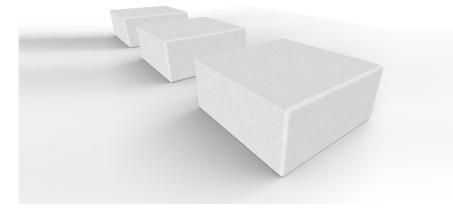

# **Grafton Cube**

The Grafton Cube is a simple yet durable and flexible cube-shaped bench. Manufactured from standard precast concrete with an acid etch finish, if it's simplicity, durability and flexibility that you are after from your street seating then the Grafton Cube ticks all those boxes.

For a solid, functional piece of street furniture that is suitable for any outdoor environment, the Grafton Cube is an excellent option.

Please note that all concrete products are sealed prior to dispatch.

Colours available: Light Grey. Buff. White. Black.

Finishes available: Light Exposed Aggregate. Fully Polished. Polished Top.

POA L: 1000mm x D: 1000mm x H: 450mm x Weight: 1057kg