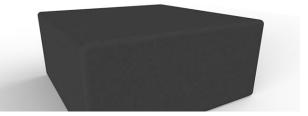

# **Grafton Cube**

The Grafton Cube is a simple yet durable and flexible cube-shaped bench. Manufactured from standard precast concrete with an acid etch finish, if it's simplicity, durability and flexibility that you are after from your street seating then the Grafton Cube ticks all those boxes.

Colours available: Light Grey. Buff. White. Black.

Finishes available: Light Exposed Aggregate. Fully Polished. Polished Top.

POA L: 1000mm x D: 1000mm x H: 450mm x Weight: 1057kg