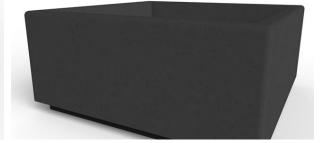

## **Grafton Planter**

Available in a number of great colours and finishes, the Grafton Planter is manufactured from standard grey precast concrete with an acid etch finish. This is a vibrant, contemporary planter which will add a classy touch to the outside area of your choice.

Colours available: Light Grey. Buff. White. Black.

Finishes available: Light Exposed Aggregate. Fully Polished. Polished Top.

POA L: 1000mm x D: 1000mm x H: 450mm x Weight: 696kg