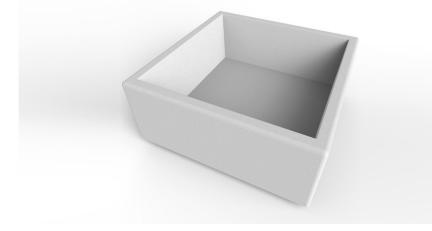

## **Grafton Planter**

Available in a number of great colours and finishes, the Grafton Planter is manufactured from standard grey precast concrete with an acid etch finish. This is a vibrant, contemporary planter which will add a classy touch to the outside area of your choice.

The aim of planters is to add a vibrant touch to perhaps a dull or unsightly area or really make a space fresh and exciting - make your outdoor space so much more attractive with a Grafton Planter.

All concrete products are sealed prior to dispatch.

Colours available: Light Grey. Buff. White. Black.

Finishes available: Light Exposed Aggregate. Fully Polished. Polished Top.

POA L: 1000mm x D: 1000mm x H: 450mm x Weight: 696kg