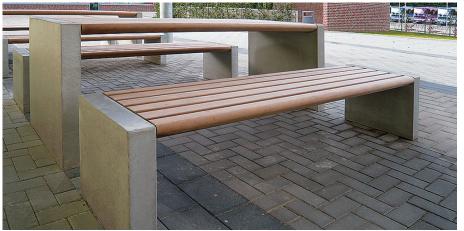

## **Gravis Table**

You want flexibility of choice with your picnic table? Well, the Gravis Table is highly flexible with many design variations available and a combination of concrete with either timber slats or steel grid design seat and backrest.

As part of the Modulsystem range, this table is available in a wide choice of finishes and styles in steel, timber or a combination. Whatever choice you make, you'll be getting a simple, durable street furniture solution ideal for various public outdoor spaces.

> POA L: 2180mm x D: 840mm x H: 750mm