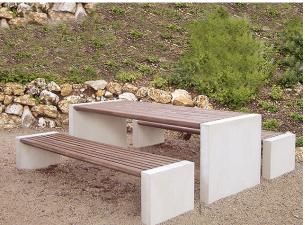

## **Gravis Table**

You want flexibility of choice with your picnic table? Well, the Gravis Table is highly flexible with many design variations available and a combination of concrete with either timber slats or steel grid design seat and backrest.

As part of the Modulsystem range, this table is available in a wide choice of finishes and styles in steel, timber or a combination. Whatever choice you make, you'll be getting a simple, durable street furniture solution ideal for various public outdoor spaces.

> POA L: 2180mm x D: 840mm x H: 750mm