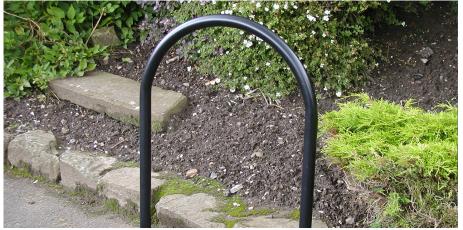

# Harrogate Cycle Stand

Perfect if you are looking for a cost-effective cycle storage solution, the root fixed Harrogate Cycle Stand is manufactured from mild steel and hot dipped galvanised as standard. This is a popular design as it allows the bike to be secured by wheel and frame to prevent theft.

This cycle stand is also manufactured in grade 304 stainless steel, brushed satin finish with a semi-circular head, and gives you the option of being surface mounted plus having a powder coating (most BS or RAL colours are available). There is a real need for outdoor spaces to provide the products to ensure increased security for cycle owners, and the Harrogate Cycle Stand allows you to this economically.