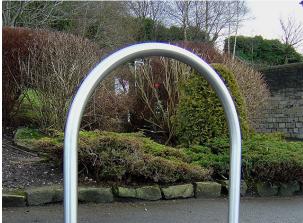

# Harrogate Cycle Stand

Perfect if you are looking for a cost-effective cycle storage solution, the root fixed Harrogate Cycle Stand is manufactured from mild steel and hot dipped galvanised as standard. This is a popular design as it allows the bike to be secured by wheel and frame to prevent theft.

This cycle stand is also manufactured in grade 304 stainless steel, brushed satin finish with a semi-circular head, and gives you the option of being surface mounted plus having a powder coating (most BS or RAL colours are available). There is a real need for outdoor spaces to provide the products to ensure increased security for cycle owners, and the Harrogate Cycle Stand allows you to this economically.