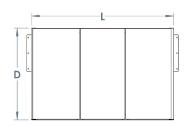

er a simple, classic, robust and versatile design suitable for various applications.......The Heron Cycle Shelter has multi-uses, and that's one of the reasons why it's so popular. It can be used for a variety of outdoor areas such as a smoking shelter, walkway, canopy, cycle shelter or even a general waiting агеа.

The Heron features a cantilevered design with a sturdy roof section featuring integral guttering for waste water discharge. The steel frame is hot dip galvanised to BS EN ISO 1461, can be powder coated, and clad. PET UV stable clear sheeting.

It's now available in grade 304 stainless steel or 316 stainless steel too, for more aggressive environments such as industrial or coastal areas, with a brushed satin finish.

All our Shelters can be manufactured to be BREEAM compliant.





**POA** L: 4000mm x D: 2000mm x H: 2100mm

## **Materials, Finishes & Options**

**Steel**Available in the options below; for further details on our **steel** visit our **materiality page >>** 



Galvanised



Plastic
Available in the options below;
for further details on our Plastic visit our materiality page >>



80% light transmittance



Coloured



Opaque



Smoked Grey

This product can be customised with a range of optional fixtures. If you have any futher bespoke requirements **get in touch**, our sales team will be happy to help.









Bespoke sizes