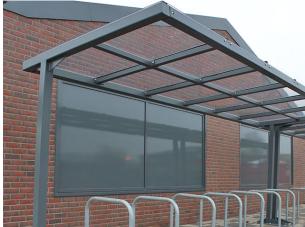

## **Heron Cycle Shelter**

When you're after a simple, classic, robust and versatile design suitable for various applications.......The Heron Cycle Shelter has multi-uses, and that's one of the reasons why it's so popular. It can be used for a variety of outdoor areas such as a smoking shelter, walkway, canopy, cycle shelter or even a general waiting агеа.

The Heron features a cantilevered design with a sturdy roof section featuring integral guttering for waste water discharge. The steel frame is hot dip galvanised to BS EN ISO 1461, can be powder coated, and clad. PET UV stable clear sheeting.