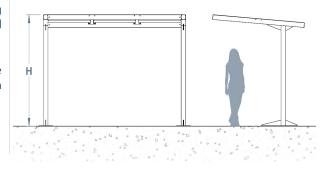

a simple, classic, robust and versatile design suitable for various applications.......The Heron Cycle Shelter has multi-uses, and that's one of the reasons why it's so popular. It can be used for a variety of outdoor areas such as a smoking shelter, walkway, canopy, cycle shelter or even a general waiting агеа.

The Heron features a cantilevered design with a sturdy roof section featuring integral guttering for waste water discharge. The steel frame is hot dip galvanised to BS EN ISO 1461, can be powder coated, and clad. PET UV stable clear sheeting.

It's now available in grade 304 stainless steel or 316 stainless steel too, for more aggressive environments such as industrial or coastal areas, with a brushed satin finish.

All our Shelters can be manufactured to be BREEAM compliant.





**POA** L: 4000mm x D: 2000mm x H: 2100mm

## **Materials, Finishes & Options**

**Steel**Available in the options below; for further details on our **steel** visit our **materiality page >>** 



Galvanised



Plastic
Available in the options below;
for further details on our Plastic visit our materiality page >>



80% light transmittance



Coloured



Opaque



Smoked Grey

This product can be customised with a range of optional fixtures. If you have any futher bespoke requirements **get in touch**, our sales team will be happy to help.









Bespoke sizes