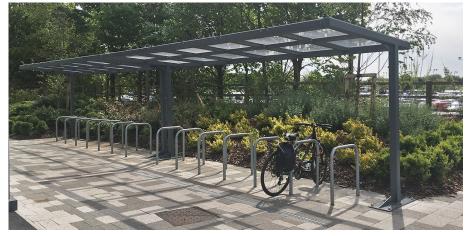

## **Heron Cycle Shelter**

When you're after a simple, classic, robust and versatile design suitable for various applications.......The Heron Cycle Shelter has multi-uses, and that's one of the reasons why it's so popular. It can be used for a variety of outdoor areas such as a smoking shelter, walkway, canopy, cycle shelter or even a general waiting агеа.

The Heron features a cantilevered design with a sturdy roof section featuring integral guttering for waste water discharge. The steel frame is hot dip galvanised to BS EN ISO 1461, can be powder coated, and clad. PET UV stable clear sheeting.

**POA** L: 4000mm x D: 2000mm x H: 2100mm