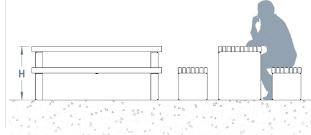

**Guide Price: £1,295.54** 

Table - L: 1800mm x D: 600mm x H: 745mm Bench - L: 1800mm x D: 475mm x H: 450mm