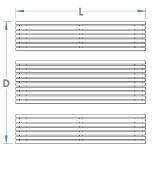

**Guide Price: £1,295.54** 

Table - L: 1800mm x D: 600mm x H: 745mm Bench - L: 1800mm x D: 475mm x H: 450mm