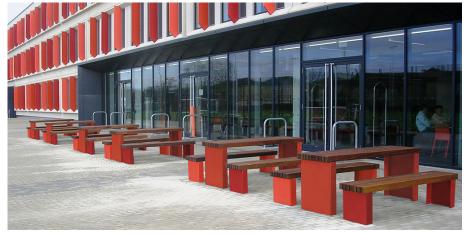

## **Holgate Picnic Set**

The Holgate Picnic Set is part of the Holgate street furniture range and helps to create an attractive outdoor space - ideally suited to public parks and educational establishments, although it can be used in a variety of outdoor public spaces.

The Holgate Picnic Set is manufactured from 5mm mild steel and then hot dipped galvanised to BS EN ISO 1461:2009. Clad in timber slats, the picnic set is treated with an external stain to increase the lifespan of the timbers, the bench is surface mounted and can be powder coated to most BS or RAL colours.

**Guide Price: £1,295.54** 

Table - L: 1800mm x D: 600mm x H: 745mm Bench - L: 1800mm x D: 475mm x H: 450mm