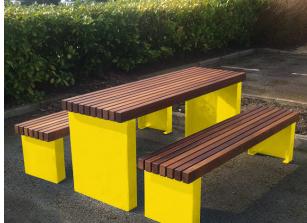

## **Holgate Picnic Set**

The Holgate Picnic Set is part of the Holgate street furniture range and helps to create an attractive outdoor space - ideally suited to public parks and educational establishments, although it can be used in a variety of outdoor public spaces.

The Holgate Picnic Set is manufactured from 5mm mild steel and then hot dipped galvanised to BS EN ISO 1461:2009. Clad in timber slats, the picnic set is treated with an external stain to increase the lifespan of the timbers, the bench is surface mounted and can be powder coated to most BS or RAL colours.

**Guide Price: £1,295.54** 

Table - L: 1800mm x D: 600mm x H: 745mm Bench - L: 1800mm x D: 475mm x H: 450mm