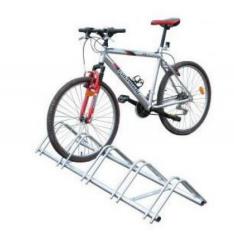

## **Infinite Modular Cycle Stand**

If you want a durable, cost-efficient cycle stand, then the Infinite Modular Cycle Stand is a great solution to your cycle storage requirements. The 3-space standard module can be infinitely extended using additional 2-space modules as required, giving you continuity of look and feel within your outdoor or sheltered space.

The Infinite Modular Cycle Stand is surface mounted and manufactured from mild steel and then galvanised. Horizontal rails are 35mm with 16mm diameter stand in tubes, and there is a space of 50mm which allows all types of bikes to be used.