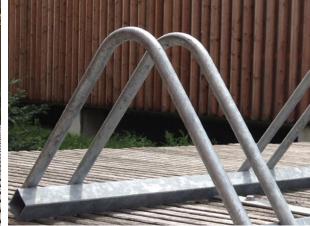

## **Infinite Modular Cycle Stand**

If you want a durable, cost-efficient cycle stand, then the Infinite Modular Cycle Stand is a great solution to your cycle storage requirements. The 3-space standard module can be infinitely extended using additional 2-space modules as required, giving you continuity of look and feel within your outdoor or sheltered space.

The Infinite Modular Cycle Stand is surface mounted and manufactured from mild steel and then galvanised. Horizontal rails are 35mm with 16mm diameter stand in tubes, and there is a space of 50mm which allows all types of bikes to be used.