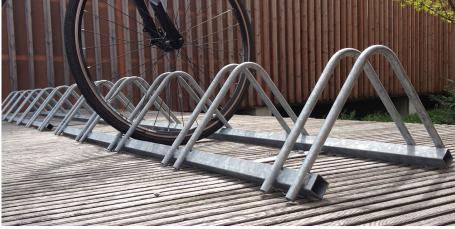

## **Infinite Modular Cycle Stand**

If you want a durable, cost-efficient cycle stand, then the Infinite Modular Cycle Stand is a great solution to your cycle storage requirements. The 3-space standard module can be infinitely extended using additional 2-space modules as required, giving you continuity of look and feel within your outdoor or sheltered space.

The Infinite Modular Cycle Stand is surface mounted and manufactured from mild steel and then galvanised. Horizontal rails are 35mm with 16mm diameter stand in tubes, and there is a space of 50mm which allows all types of bikes to be used.