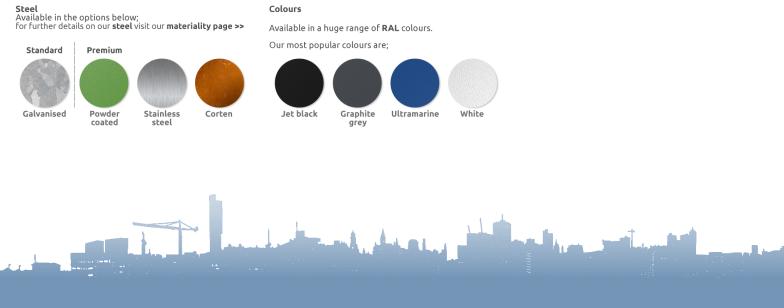

## +44(0)1625 855 900

enquiries@baileystreetscene.co.uk www.baileystreetscene.co.uk





## **Infinite Modular Cycle Stand**

If you want a durable, cost-efficient cycle stand, then the Infinite Modular Cycle Stand is a great solution to your cycle storage requirements. The 3-space standard module can be infinitely extended using additional 2-space modules as required, giving you continuity of look and feel within your outdoor or sheltered space.

The Infinite Modular Cycle Stand is surface mounted and manufactured from mild steel and then galvanised. Horizontal rails are 35mm with 16mm diameter stand in tubes, and there is a space of 50mm which allows all types of bikes to be used.

POA L: 786mm x Dia: 35mm



## **Materials, Finishes & Options**