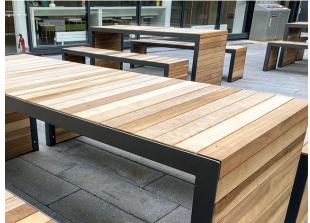

## **Linares Table**

If you want a great looking outdoor space the Linares Table perfectly complements the range of Linares street furniture products and creates a consistent, stylish look. A welded steel frame construction clad with timber slats gives this table a classically simple yet bold design.

Outdoor eating is becoming a more popular social event, and named after the Andalucian city, the table is available in either hardwood or softwood variations to ensure that it's a very popular Bailey Streetscene product.