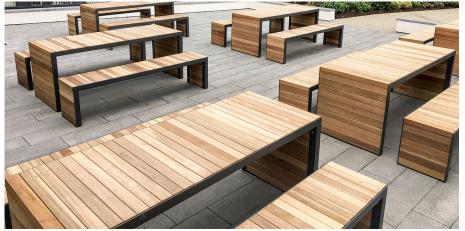

## **Linares Table**

If you want a great looking outdoor space the Linares Table perfectly complements the range of Linares street furniture products and creates a consistent, stylish look. A welded steel frame construction clad with timber slats gives this table a classically simple yet bold design.

Outdoor eating is becoming a more popular social event, and named after the Andalucian city, the table is available in either hardwood or softwood variations to ensure that it's a very popular Bailey Streetscene product.

POA L: 2040mm / 3000mm x D: 800mm / 1200mm x H: 800mm **TECHNICAL DRAWINGS AVAILABLE ON REQUEST** 

PLEASE CONTACT OUR **SALES TEAM** 