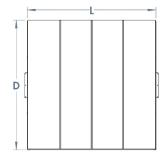

## **Manchester Cycle Shelter**

With its clean, stylish design the Manchester Cycle Shelter is a popular choice for a wide variety of uses including bike and motorcycle storage or as a parent or employee waiting area.

Available as a standalone shelter or extendable in both length and width to suit your requirements, this attractive shelter will complement any outdoor location and provide a contemporary, stylish solution to cycle storage whilst providing weather protection for bikes and promoting cycle usage.

The Steel frame is hot dip galvanised to BS EN ISO 1461, can be powder coated, clad in 5mm 10 year UV PETG clear view sheeting. Bespoke sizes available on request.

All our Shelters can be manufactured to be BREEAM compliant.

**Guide Price: £6,395.00** L: 8000mm x D: 4000mm





www.baileystreetscene.co.uk

## **Materials, Finishes & Options**