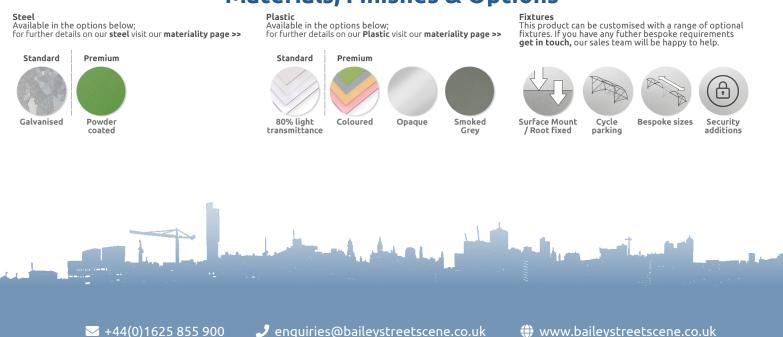

he Manchester Cycle Shelter is a popular choice for a wide variety of uses including bike and motorcycle storage or as a parent or employee waiting area.

Available as a standalone shelter or extendable in both length and width to suit your requirements, this attractive shelter will complement any outdoor location and provide a contemporary, stylish solution to cycle storage whilst providing weather protection for bikes and promoting cycle usage.

The Steel frame is hot dip galvanised to BS EN ISO 1461, can be powder coated, clad in 5mm 10 year UV PETG clear view sheeting. Bespoke sizes available on request.

All our Shelters can be manufactured to be BREEAM compliant.

**Guide Price: £6,395.00** L: 8000mm x D: 4000mm





www.baileystreetscene.co.uk

## **Materials, Finishes & Options**