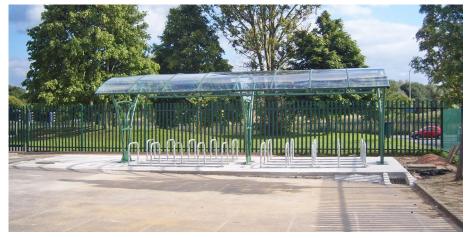

## **Manchester Cycle Shelter**

With its clean, stylish design the Manchester Cycle Shelter is a popular choice for a wide variety of uses including bike and motorcycle storage or as a parent or employee waiting area.

Available as a standalone shelter or extendable in both length and width to suit your requirements, this attractive shelter will complement any outdoor location and provide a contemporary, stylish solution to cycle storage whilst providing weather protection for bikes and promoting cycle usage.

The Steel frame is hot dip galvanised to BS EN ISO 1461, can be powder coated, clad in 5mm 10 year UV PETG clear view sheeting. Bespoke sizes available on request.

All our Shelters can be manufactured to be BREEAM compliant.

**Guide Price: £6,395.00** L: 8000mm x D: 4000mm

www.baileystreetscene.co.uk