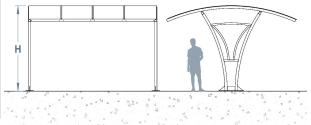

## **Manchester Cycle Shelter**

With its clean, stylish design the Manchester Cycle Shelter is a popular choice for a wide variety of uses including bike and motorcycle storage or as a parent or employee waiting area.

Available as a standalone shelter or extendable in both length and width to suit your requirements, this attractive shelter will complement any outdoor location and provide a contemporary, stylish solution to cycle storage whilst providing weather protection for bikes and promoting cycle usage.

The Steel frame is hot dip galvanised to BS EN ISO 1461, can be powder coated, clad in 5mm 10 year UV PETG clear view sheeting. Bespoke sizes available on request.

All our Shelters can be manufactured to be BREEAM compliant.

**Guide Price: £6,395.00** L: 8000mm x D: 4000mm





www.baileystreetscene.co.uk

## **Materials, Finishes & Options**