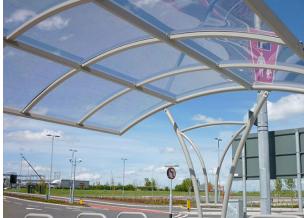

## **Manchester Cycle Shelter**

With its clean, stylish design the Manchester Cycle Shelter is a popular choice for a wide variety of uses including bike and motorcycle storage or as a parent or employee waiting area.

Available as a standalone shelter or extendable in both length and width to suit your requirements, this attractive shelter will complement any outdoor location and provide a contemporary, stylish solution to cycle storage whilst providing weather protection for bikes and promoting cycle usage.

The Steel frame is hot dip galvanised to BS EN ISO 1461, can be powder coated, clad in 5mm 10 year UV PETG clear view sheeting. Bespoke sizes available on request.

All our Shelters can be manufactured to be BREEAM compliant.