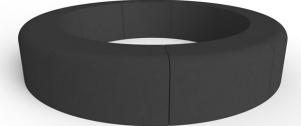

#### **Meldon Planter**

Available in a number of great colours and finishes, The Meldon Planter is comprised of 9 units and manufactured from standard grey precast concrete with an acid etch finish. This is a vibrant, contemporary planter which will add a classy touch to the outside area of your choice.

Colours available: Light Grey. Buff. White. Black.

Finishes available: Light Exposed Aggregate. Fully Polished. Polished Top.

POA L: 941mm x D: 425mm x H: 500mm x Dia: 2724mm x Weight: 452kg