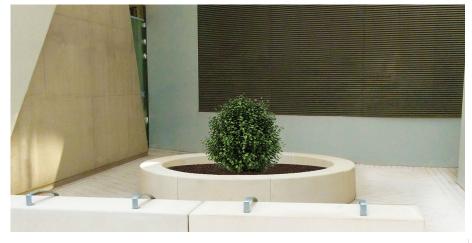

#### **Meldon Planter**

Available in a number of great colours and finishes, The Meldon Planter is comprised of 9 units and manufactured from standard grey precast concrete with an acid etch finish. This is a vibrant, contemporary planter which will add a classy touch to the outside area of your choice.

The aim of planters is to add a vibrant touch to perhaps a dull or unsightly area or really make a space fresh and exciting - make your outdoor space so much more attractive with a Meldon Planter.

All concrete products are sealed prior to dispatch.

Colours available: Light Grey. Buff. White. Black.

Finishes available: Light Exposed Aggregate. Fully Polished. Polished Top.

POA L: 941mm x D: 425mm x H: 500mm x Dia: 2724mm x Weight: 452kg