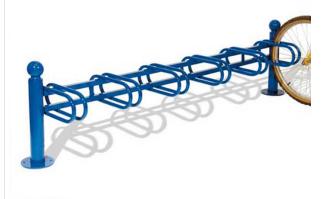

## Modular Decorative 6 Space Cycle Stand

The Modular Decorative 6 Space Cycle Stand secures all types of bicycles including mountain bikes, making it a great space-saver for organisations which need to cater for cycle storage. Galvanised and powder coated finish, and available in all our RAL colours, this comes in a choice of 4 top caps. Base plates and anchoring rods are supplied, and the Modular Decorative 6 Space Cycle Stand also comes available in a double-sided version too.

Extendable by 6 space modules.

Guide Price: £256.00 L: 2152mm x D: 550mm x Dia: 76mm