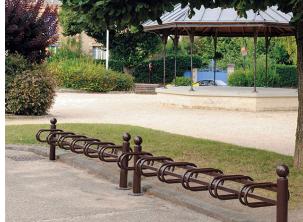

## Modular Decorative 6 Space Cycle Stand

The Modular Decorative 6 Space Cycle Stand secures all types of bicycles including mountain bikes, making it a great space-saver for organisations which need to cater for cycle storage. Galvanised and powder coated finish, and available in all our RAL colours, this comes in a choice of 4 top caps. Base plates and anchoring rods are supplied, and the Modular Decorative 6 Space Cycle Stand also comes available in a double-sided version too.

By installing cycle stands, you offer the necessary facilities so people can make use of a cost-effective method of transportation and it also encourages people to get outdoors during good weather and to make use of public spaces. That's why this cycle stand is such a great, hard-wearing option.