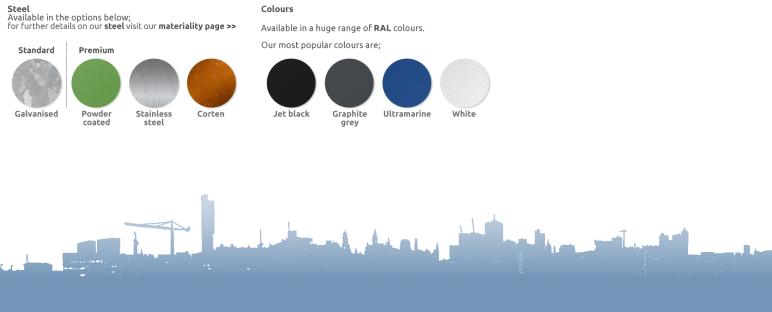

les including mountain bikes, making it a great space-saver for organisations which need to cater for cycle storage. Galvanised and powder coated finish, and available in all our RAL colours, this comes in a choice of 4 top caps. Base plates and anchoring rods are supplied, and the Modular Decorative 6 Space Cycle Stand also comes available in a double-sided version too.

By installing cycle stands, you offer the necessary facilities so people can make use of a cost-effective method of transportation and it also encourages people to get outdoors during good weather and to make use of public spaces. That's why this cycle stand is such a great, hard-wearing option.



Extendable by 6 space modules.

Guide Price: £256.00 L: 2152mm x D: 550mm x Dia: 76mm

## **Materials, Finishes & Options**