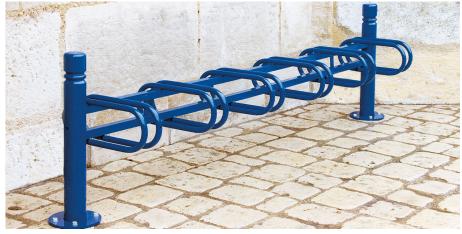

## Modular Decorative 6 Space Cycle Stand

The Modular Decorative 6 Space Cycle Stand secures all types of bicycles including mountain bikes, making it a great space-saver for organisations which need to cater for cycle storage. Galvanised and powder coated finish, and available in all our RAL colours, this comes in a choice of 4 top caps. Base plates and anchoring rods are supplied, and the Modular Decorative 6 Space Cycle Stand also comes available in a double-sided version too.

Extendable by 6 space modules.

Guide Price: £256.00 L: 2152mm x D: 550mm x Dia: 76mm