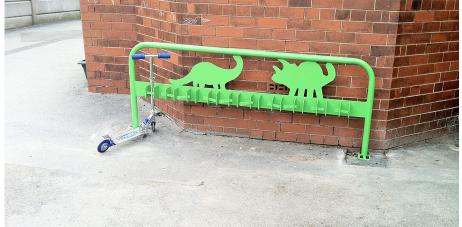

## **Motif Scooter Rack**

Scooters are proving an increasingly popular and fun method of transport for children, and this is a popular scooter rack with schools and also other public spaces. The lasered motifs can be made bespoke to your requirements so turning your outdoor space into a personalised outdoor space. This comes manufactured from mild steel and then hot dipped galvanised as standard.

Surface mounted, this has a 10 scooter capacity with a powder coating (most BS or RAL colours available).

> POA L: 2000mm x H: 800mm