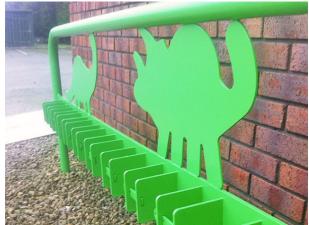

## **Motif Scooter Rack**

Scooters are proving an increasingly popular and fun method of transport for children, and this is a popular scooter rack with schools and also other public spaces. The lasered motifs can be made bespoke to your requirements so turning your outdoor space into a personalised outdoor space. This comes manufactured from mild steel and then hot dipped galvanised as standard.

Surface mounted, this has a 10 scooter capacity with a powder coating (most BS or RAL colours available).

> POA L: 2000mm x H: 800mm