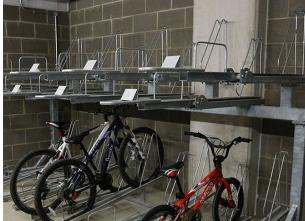

## **Newborough Two Tier System**

Where space really is a premium and you need a cycle rack to accommodate a higher number of bikes into a limited space without compromising on security and safety - then you need the Newborough Two Tier System.

Manufactured from mild steel and the hot dipped galvanised as standard, the racks are designed for a long tough life of heavy use, with minimum maintenance required; and with a unique patented safety feature it ensures the racks are safe, secure and easy to use.