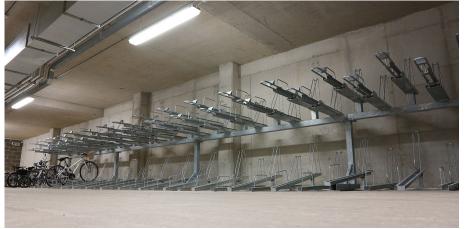

## **Newborough Two Tier System**

Where space really is a premium and you need a cycle rack to accommodate a higher number of bikes into a limited space without compromising on security and safety - then you need the Newborough Two Tier System.

It's an extremely cost-effective system, especially popular within high density population areas such as inner city apartment blocks, offices and stations, and can be used to help demonstrate compliance with BREEAM, too.

Manufactured from mild steel and the hot dipped galvanised as standard, the racks are designed for a long tough life of heavy use, with minimum maintenance required; and with a unique patented safety feature it ensures the racks are safe, secure and easy to use.