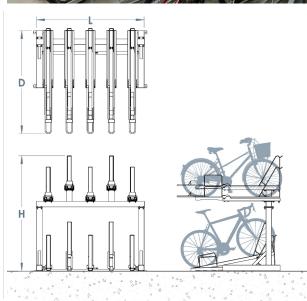

streetscene.co.uk





## **Newborough Two Tier System**

Where space really is a premium and you need a cycle rack to accommodate a higher number of bikes into a limited space without compromising on security and safety - then you need the Newborough Two Tier System.

It's an extremely cost-effective system, especially popular within high density population areas such as inner city apartment blocks, offices and stations, and can be used to help demonstrate compliance with BREEAM, too.

Manufactured from mild steel and the hot dipped galvanised as standard, the racks are designed for a long tough life of heavy use, with minimum maintenance required; and with a unique patented safety feature it ensures the racks are safe, secure and easy to use.

> **POA** L: 1950mm x D:1800mm x H: 2200mm



## Materials, Finishes & Options

**Steel**Available in the options below; for further details on our **steel** visit our **materiality page >>** 

Standard

Galvanised Powder coated







Colours

Available in a huge range of RAL colours.

Our most popular colours are;