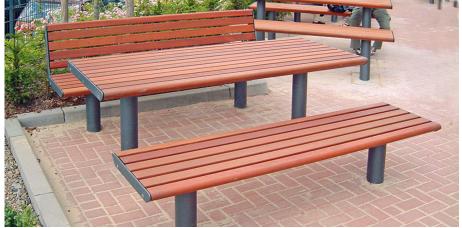

## Ordo Table

Like its Ordo seat and bench cousins, the Ordo Table has a reputation for flexibility and choice as there are a number of design variations available.

The Ordo Table consists of a simple steel frame either clad with timber slats or a steel grid design. As part of the Modulsystem range, this table is available in a wide choice of finishes and styles in steel, timber or a combination of both. Its practicality and durability make it ideal for high footfall, heavy use areas.

> **POA** L: 1970mm x D: 840mm x H: 750mm

**TECHNICAL DRAWINGS AVAILABLE ON REQUEST** 

PLEASE CONTACT OUR **SALES TEAM** 