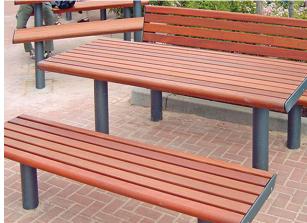

## Ordo Table

Like its Ordo seat and bench cousins, the Ordo Table has a reputation for flexibility and choice as there are a number of design variations available.

The Ordo Table consists of a simple steel frame either clad with timber slats or a steel grid design. As part of the Modulsystem range, this table is available in a wide choice of finishes and styles in steel, timber or a combination of both. Its practicality and durability make it ideal for high footfall, heavy use areas.

> **POA** L: 1970mm x D: 840mm x H: 750mm

**TECHNICAL DRAWINGS AVAILABLE ON REQUEST** 

PLEASE CONTACT OUR **SALES TEAM** 