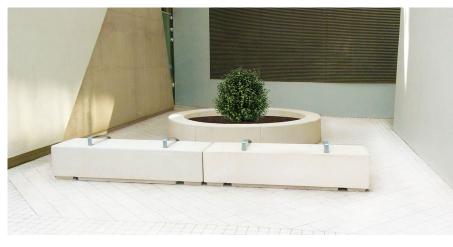

## **Roosevelt Planter**

The Roosevelt Planter teams up brilliantly with the bench of the same name and is manufactured from standard grey precast concrete with an acid etch finish. Comprising of 8 units, this contemporary, attractive planter will add a vibrant touch to possibly an otherwise dull or unsightly area, or freshen up an existing outdoor space.

All concrete products are sealed prior to dispatch.

Colours available: Light Grey. Buff. White. Black.

Finishes available: Light Exposed Aggregate. Fully Polished. Polished Top.

POA L: 1168mm x D: 300mm x H: 450mm x Dia : 3000mm x Weight: 288kg