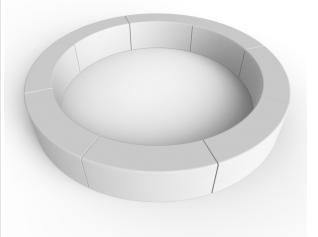

## **Roosevelt Planter**

The Roosevelt Planter teams up brilliantly with the bench of the same name and is manufactured from standard grey precast concrete with an acid etch finish. Comprising of 8 units, this contemporary, attractive planter will add a vibrant touch to possibly an otherwise dull or unsightly area, or freshen up an existing outdoor space.

All concrete products are sealed prior to dispatch.

Colours available: Light Grey. Buff. White. Black.

Finishes available: Light Exposed Aggregate. Fully Polished. Polished Top.

POA L: 1168mm x D: 300mm x H: 450mm x Dia : 3000mm x Weight: 288kg