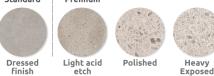

All concrete products are sealed prior to dispatch.

Colours available: Light Grey. Buff. White. Black.

Finishes available: Light Exposed Aggregate. Fully Polished. Polished Top.

POA L: 1168mm x D: 300mm x H: 450mm x Dia : 3000mm x Weight: 288kg

## **Materials, Finishes & Options**

Standard

visit our materiality page >>

White Black

**Concrete colours** Available in the options below; for further details on our **concrete colours** 

Premium

**Fixtures** This product can be customised with a range of optional fixtures. If you have any futher bespoke requirements **get in touch**, our sales team will be happy to help.