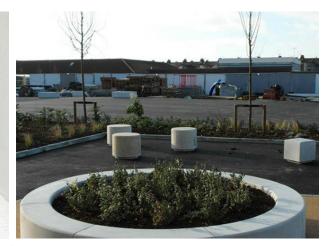

## **Roosevelt Planter**

The Roosevelt Planter teams up brilliantly with the bench of the same name and is manufactured from standard grey precast concrete with an acid etch finish. Comprising of 8 units, this contemporary, attractive planter will add a vibrant touch to possibly an otherwise dull or unsightly area, or freshen up an existing outdoor space.

All concrete products are sealed prior to dispatch.

Colours available: Light Grey. Buff. White. Black.

Finishes available: Light Exposed Aggregate. Fully Polished. Polished Top.

POA L: 1168mm x D: 300mm x H: 450mm x Dia : 3000mm x Weight: 288kg