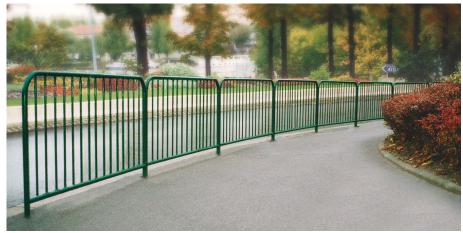

## **Safety Guard Rail**

If you're looking for safety guard rails that are available in two lengths; 1000mm with 7 infill bars or 2000mm with 13 infill bars, then this is a great product for your chosen outdoor space.

Made from 38mm steel tube with 16mm infill bars galvanised finish or galvanised and painted in one of our RAL colours, these rails are deigned to be concreted directly into the ground.

> **POA** L: 1000mm / 2000mm