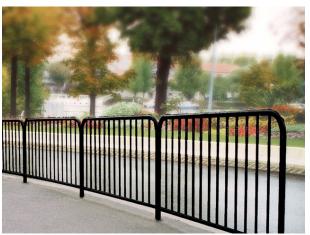

## **Safety Guard Rail**

If you're looking for safety guard rails that are available in two lengths; 1000mm with 7 infill bars or 2000mm with 13 infill bars, then this is a great product for your chosen outdoor space.

Made from 38mm steel tube with 16mm infill bars galvanised finish or galvanised and painted in one of our RAL colours, these rails are deigned to be concreted directly into the ground.

> **POA** L: 1000mm / 2000mm