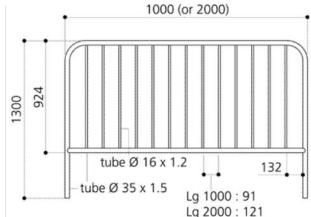

## **Safety Guard Rail**

If you're looking for safety guard rails that are available in two lengths; 1000mm with 7 infill bars or 2000mm with 13 infill bars, then this is a great product for your chosen outdoor space.

Made from 38mm steel tube with 16mm infill bars galvanised finish or galvanised and painted in one of our RAL colours, these rails are deigned to be concreted directly into the ground.

> **POA** L: 1000mm / 2000mm