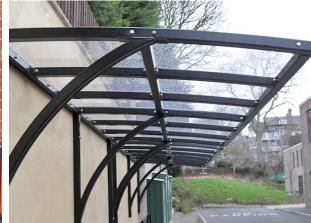

## Sandbach Cycle Canopy

The Sandbach Cycle Canopy is a truly versatile canopy and ideal for a wide variety of purposes including school outdoor classrooms or play areas, waiting areas, courtyard covers, entrance canopies and walkways. It comes available in standard 4 metre modules from stock, or as a tailored unit to suit your requirements.

The Sandbach has been installed for a variety of applications for many of our customers and is 100% wall mounted, giving clear access and is ideal for situations where floor space is restricted. The steel structure is hot dipped galvanised and then powder coated to your colour choice. The curved pitched roof is clad with 5mm PET clear view cladding.

All our Shelters can be manufactured to be BREEAM compliant.

**Guide Price: £1,395.00** L: 4000mm x D: 1800mm