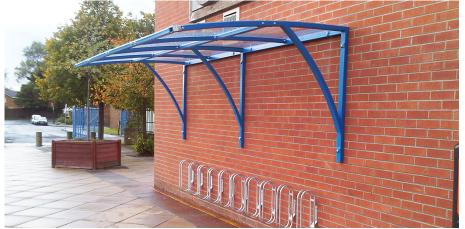

## Sandbach Cycle Canopy

The Sandbach Cycle Canopy is a truly versatile canopy and ideal for a wide variety of purposes including school outdoor classrooms or play areas, waiting areas, courtyard covers, entrance canopies and walkways. It comes available in standard 4 metre modules from stock, or as a tailored unit to suit your requirements.

The Sandbach has been installed for a variety of applications for many of our customers and is 100% wall mounted, giving clear access and is ideal for situations where floor space is restricted. The steel structure is hot dipped galvanised and then powder coated to your colour choice. The curved pitched roof is clad with 5mm PET clear view cladding.

All our Shelters can be manufactured to be BREEAM compliant.

**Guide Price: £1,395.00** L: 4000mm x D: 1800mm