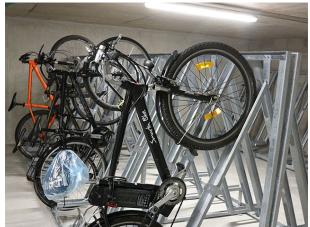

## **Semi Vertical Cycle Rack**

A superb space-saver, the Semi Vertical Cycle Rack is a simple space saving product ideal for high-density population areas such as stations, offices, shopping centres, car parks, universities and high streets - and can be used to help demonstrate compliance with BREEAM.

The racks are designed for a long tough life of heavy use, with minimum maintenance required and the bicycles can be secured with both front and rear wheels as well as a central locking loop. The Semi Vertical Cycle Rack is manufactured from mild steel and then hot dipped galvanised as standard, making it a flexible and extremely durable cycle storage solution.