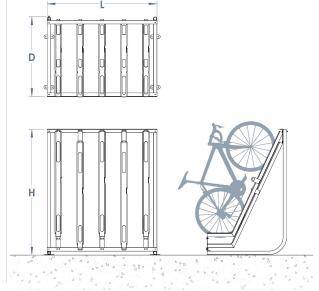

44(0)1625 855 900

enquiries@baileystreetscene.co.uk www.baileystreetscene.co.uk





## **Semi Vertical Cycle Rack**

A superb space-saver, the Semi Vertical Cycle Rack is a simple space saving product ideal for high-density population areas such as stations, offices, shopping centres, car parks, universities and high streets - and can be used to help demonstrate compliance with BREEAM.

The racks are designed for a long tough life of heavy use, with minimum maintenance required and the bicycles can be secured with both front and rear wheels as well as a central locking loop. The Semi Vertical Cycle Rack is manufactured from mild steel and then hot dipped galvanised as standard, making it a flexible and extremely durable cycle storage solution.

> **POA** L:305mm x D: 1052mm x H: 1870mm



## Materials, Finishes & Options

**Steel**Available in the options below; for further details on our **steel** visit our **materiality page >>** 

Standard

Galvanised Powder coated







Available in a huge range of RAL colours.

Our most popular colours are;