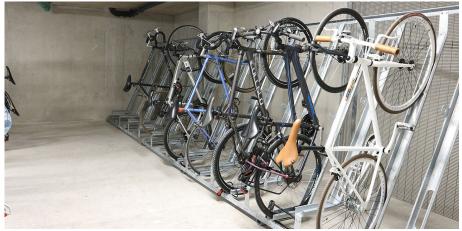

## **Semi Vertical Cycle Rack**

A superb space-saver, the Semi Vertical Cycle Rack is a simple space saving product ideal for high-density population areas such as stations, offices, shopping centres, car parks, universities and high streets - and can be used to help demonstrate compliance with BREEAM.

The racks are designed for a long tough life of heavy use, with minimum maintenance required and the bicycles can be secured with both front and rear wheels as well as a central locking loop. The Semi Vertical Cycle Rack is manufactured from mild steel and then hot dipped galvanised as standard, making it a flexible and extremely durable cycle storage solution.