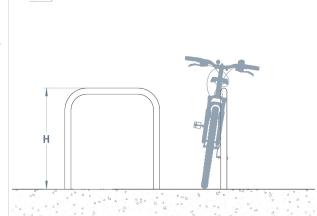

## +44(0)1625 855 900

enquiries@baileystreetscene.co.uk www.baileystreetscene.co.uk





## **Sheffield Cycle Stand**

Simplicity is the key here, as our massively popular root fixed Sheffield Cycle Stand's basic design allows it to be used in any urban and rural landscape. It's a really cost-effective way to cater for your cycle users.

Named after the Steel City, you won't be surprised to hear that this is manufactured from mild steel and hot dipped galvanised as standard - and with powder coating to most BS or RAL colours available, as well as the option of being surface mounted.

> Guide Price: £26.95 H: 1100mm x D: 750mm x Dia: 48mm



## **Materials, Finishes & Options**

**Steel**Available in the options below; for further details on our **steel** visit our **materiality page >>** 



Galvanised







Available in a huge range of RAL colours.

Our most popular colours are;



Jet black







**Fixtures**This product can be customised with a range of optional fixtures. If you have any futher bespoke requirements **get in touch**, our sales team will be happy to help.











Custom decals

Midrail