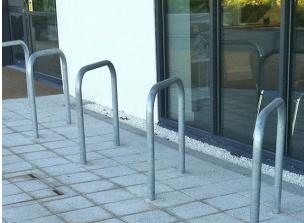

## **Sheffield Cycle Stand**

Simplicity is the key here, as our massively popular root fixed Sheffield Cycle Stand's basic design allows it to be used in any urban and rural landscape. It's a really cost-effective way to cater for your cycle users.

Named after the Steel City, you won't be surprised to hear that this is manufactured from mild steel and hot dipped galvanised as standard - and with powder coating to most BS or RAL colours available, as well as the option of being surface mounted.