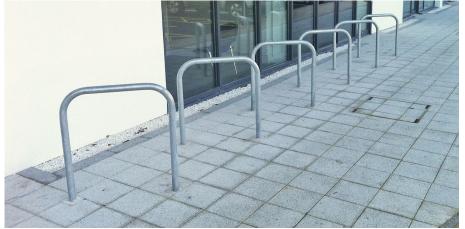

## **Sheffield Cycle Stand**

Simplicity is the key here, as our massively popular root fixed Sheffield Cycle Stand's basic design allows it to be used in any urban and rural landscape. It's a really cost-effective way to cater for your cycle users.

Named after the Steel City, you won't be surprised to hear that this is manufactured from mild steel and hot dipped galvanised as standard - and with powder coating to most BS or RAL colours available, as well as the option of being surface mounted.