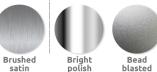

Named after the Steel City, this cycle stand features a brushed satin finish as standard or has the option of a bright polish finish; it's also root fixed as standard or base plated for surface fixing.

Bead Mirror blasted Polished Surface Mount Tapping / Root fixed Plate