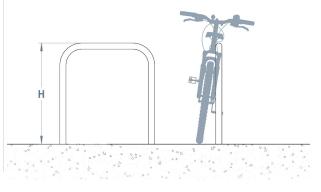

## +44(0)1625 855 900

enquiries@baileystreetscene.co.uk www.baileystreetscene.co.uk





## **Stainless Steel Sheffield Cycle Stand**

Simplicity is the key here, as our massively popular root fixed Stainless Steel Sheffield Cycle Stand's basic design allows it to be used in any urban and rural landscape. It's a really cost-effective way to cater for your cycle users. It comes manufactured from grade 304 stainless steel or 316 stainless steel for more aggressive environments such as industrial or coastal areas.

Named after the Steel City, this cycle stand features a brushed satin finish as standard or has the option of a bright polish finish; it's also root fixed as standard or base plated for surface fixing.

Guide Price: £53.95 H: 800mm x D: 715mm x Dia: 48mm





## Materials, Finishes & Options Fixtures This product can be customised with a range of optional fixtures. If you have any futher bespoke requirements get in touch, our sales team will be happy to help.





Bead Mirror blasted Polished Surface Mount Tapping / Root fixed Plate