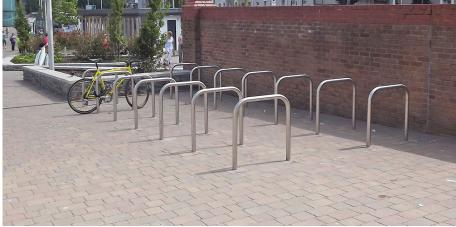

## **Stainless Steel Sheffield Cycle Stand**

Simplicity is the key here, as our massively popular root fixed Stainless Steel Sheffield Cycle Stand's basic design allows it to be used in any urban and rural landscape. It's a really cost-effective way to cater for your cycle users. It comes manufactured from grade 304 stainless steel or 316 stainless steel for more aggressive environments such as industrial or coastal areas.

Named after the Steel City, this cycle stand features a brushed satin finish as standard or has the option of a bright polish finish; it's also root fixed as standard or base plated for surface fixing.

Guide Price: £53.95 H: 800mm x D: 715mm x Dia: 48mm