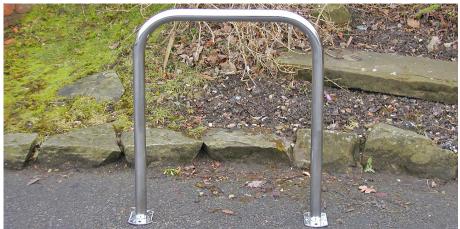

## **Stainless Sheffield Cycle Stand Surface Mounted**

Named after the Steel City, simplicity is the key here, as our massively popular surface mounted Sheffield Cycle Stand is manufactured from grade 304 stainless steel or 316 stainless steel for more aggressive environments such as industrial or coastal areas, both with a brushed satin finish as standard or a bright polished finish.

The design allows this cycle stand to be used in any urban and rural landscape. It's a really cost-effective way to cater for your cycle users.

> Guide Price: £64.95 H: 800mm x D: 715mm x Dia: 48mm

TECHNICAL DRAWINGS **AVAILABLE ON REQUEST** 