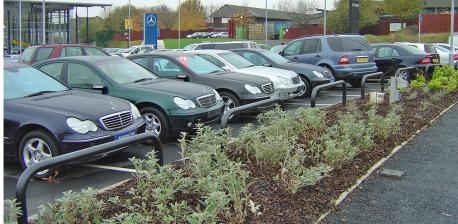

## **Steel Hoop Barriers**

Root fixed barriers that are absolutely ideal for securing large perimeters, our Steel Hoop Barriers come with a galvanised finish as standard, or there's an optional powder coating to most BS or RAL colours. We can manufacture steel hoop barriers in a variety of sizes to suit your requirements, making these a superb solution to solving your outdoor barrier problems.

> Guide Price: £79.00 L: 1750mm x H:1050mm x Dia: 60mm

**TECHNICAL DRAWINGS AVAILABLE ON** REQUEST

PLEASE CONTACT OUR **SALES TEAM** 