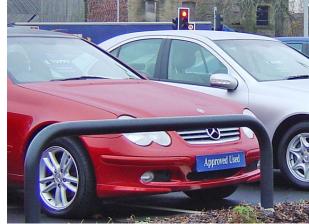

## **Steel Hoop Barriers**

Root fixed barriers that are absolutely ideal for securing large perimeters, our Steel Hoop Barriers come with a galvanised finish as standard, or there's an optional powder coating to most BS or RAL colours. We can manufacture steel hoop barriers in a variety of sizes to suit your requirements, making these a superb solution to solving your outdoor barrier problems.

> Guide Price: £79.00 L: 1750mm x H:1050mm x Dia: 60mm

**TECHNICAL DRAWINGS AVAILABLE ON** REQUEST

PLEASE CONTACT OUR **SALES TEAM** 