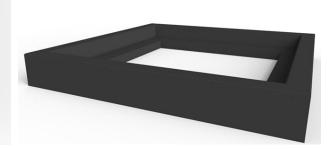

## Thornton Planter

Available in a number of great colours and finishes, The Thornton Planter is manufactured from standard grey precast concrete with an acid etch finish. This is a vibrant, contemporary planter which will add a classy touch to the outside area of your choice.

Colours available: Light Grey. Buff. White. Black.

Finishes available: Light Exposed Aggregate. Fully Polished. Polished Top.

**POA** 

L: 941mm / 910 mm / 1020 mm x D: 550mm x H: 500mm x Weight: 273 kg / 375 kg / 408 kg