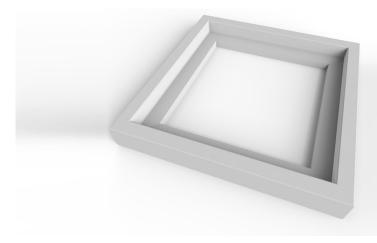

## Thornton Planter

Available in a number of great colours and finishes, The Thornton Planter is manufactured from standard grey precast concrete with an acid etch finish. This is a vibrant, contemporary planter which will add a classy touch to the outside area of your choice.

Colours available: Light Grey. Buff. White. Black.

Finishes available: Light Exposed Aggregate. Fully Polished. Polished Top.

**POA** 

L: 941mm / 910 mm / 1020 mm x D: 550mm x H: 500mm x Weight: 273 kg / 375 kg / 408 kg