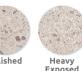

Colours available: Light Grey. Buff. White. Black.

Finishes available: Light Exposed Aggregate. Fully Polished. Polished Top.

**POA** 

L: 941mm / 910 mm / 1020 mm x D: 550mm x H: 500mm x Weight: 273 kg / 375 kg / 408 kg

## **Materials, Finishes & Options**

Concrete
Available in the options below;
for further details on our Concrete
visit our materiality page >>

essed Light acid

ight acid Polished

Grey

Premium

Specialist Colours