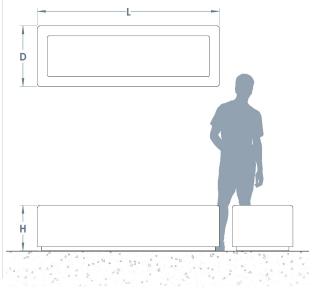

All concrete products are sealed prior to dispatch.

Colours available: Light Grey. Buff. White. Black.

Finishes available: Light Exposed Aggregate. Fully Polished. Polished Top.

L: 1800mm x D: 600mm x H: 450mm x Weight: 710kg