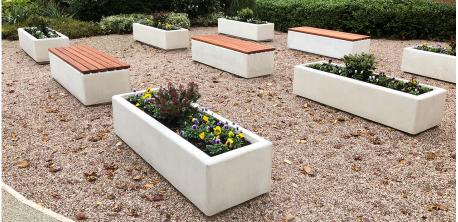

## Westminster Planter

An integral part of the flexible, durable Westminster range, this is manufactured from standard grey precast concrete with an acid etch finish. This is a vibrant, contemporary planter which will add a classy touch to the outside area of your choice. The aim of planters is to add a vibrant touch to perhaps a dull or unsightly area or really make a space fresh and exciting - make your outdoor space so much more attractive with a Westminster Planter.