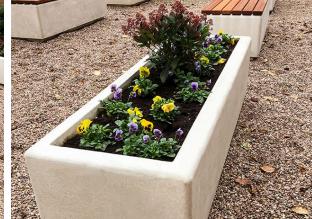

## Westminster Planter

An integral part of the flexible, durable Westminster range, this is manufactured from standard grey precast concrete with an acid etch finish. This is a vibrant, contemporary planter which will add a classy touch to the outside area of your choice. The aim of planters is to add a vibrant touch to perhaps a dull or unsightly area or really make a space fresh and exciting - make your outdoor space so much more attractive with a Westminster Planter.

All concrete products are sealed prior to dispatch.

Colours available: Light Grey. Buff. White. Black.

Finishes available: Light Exposed Aggregate. Fully Polished. Polished Top.

L: 1800mm x D: 600mm x H: 450mm x Weight: 710kg