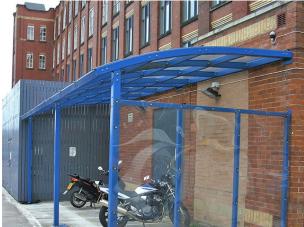

## **Wilmslow Canopy**

This is a truly versatile shelter, and can be manufactured to suit your requirements. The Wilmslow Cycle Shelter has a variety of applications including covered walkways, cycle parking, and motor cycle parking. The steel structure is hot dipped galvanised and then powder coated to your colour choice.

The curved pitched roof is clad with 5mm PETG clear view sheeting, and optional side cladding is available. This will complement any outdoor location and provide a contemporary, stylish canopy whilst providing weather protection.