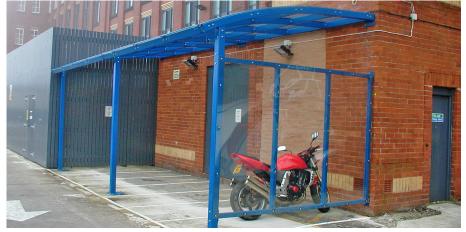

## **Wilmslow Canopy**

This is a truly versatile shelter, and can be manufactured to suit your requirements. The Wilmslow Cycle Shelter has a variety of applications including covered walkways, cycle parking, and motor cycle parking. The steel structure is hot dipped galvanised and then powder coated to your colour choice.

The curved pitched roof is clad with 5mm PETG clear view sheeting, and optional side cladding is available. This will complement any outdoor location and provide a contemporary, stylish canopy whilst providing weather protection.