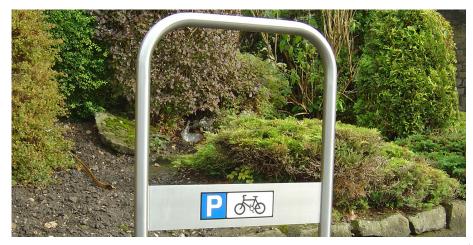

## Stainless Steel York Cycle Stand

Based upon the popular Sheffield hoop design, the Stainless Steel York Cycle Stand has an integral sign panel. Manufactured from grade 304 stainless steel with a brush satin finish, please note that grade 316 stainless steel is also available for harsher or more densely used environments.

Root fixed as standard, there is also the option of the Stainless Steel York Cycle Stand being surface mounted, whilst there is the option of having bespoke sizes with this product too. As cycling is a fast-growing method of transportation, there is a real need for outdoor spaces to provide the facilities and products to ensure security for their owners. The Stainless Steel York Cycle Stand allows you to do this