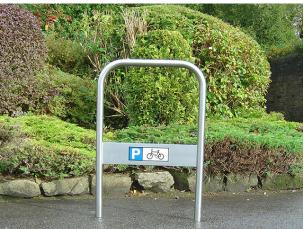

## Stainless Steel York Cycle Stand

Based upon the popular Sheffield hoop design, the Stainless Steel York Cycle Stand has an integral sign panel. Manufactured from grade 304 stainless steel with a brush satin finish, please note that grade 316 stainless steel is also available for harsher or more densely used environments.

> **POA** H: 1100mm x D: 750mm x Dia: 48mm

TECHNICAL DRAWINGS **AVAILABLE ON REQUEST** 

PLEASE CONTACT OUR **SALES TEAM** 