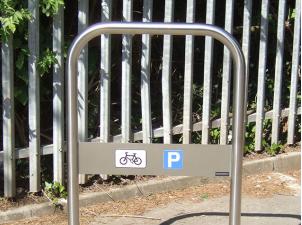

## **York Cycle Stand**

Based upon the popular Sheffield hoop design, the York Cycle Stand has an integral sign panel. Manufactured from mild steel galvanised and polyester powder coated, this is a root fixed cycle stand with the option of being surface mounted.

As cycling is a fast-growing method of transportation, there is a real need for outdoor spaces to provide the facilities and products to ensure security for their owners. The York Cycle Stand allows you to do this, and also gives you a choice of colours to choose from too.