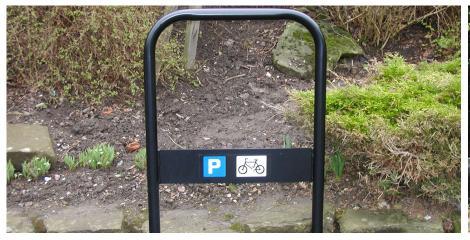

## **York Cycle Stand**

Based upon the popular Sheffield hoop design, the York Cycle Stand has an integral sign panel. Manufactured from mild steel galvanised and polyester powder coated, this is a root fixed cycle stand with the option of being surface mounted.

As cycling is a fast-growing method of transportation, there is a real need for outdoor spaces to provide the facilities and products to ensure security for their owners. The York Cycle Stand allows you to do this, and also gives you a choice of colours to choose from too.