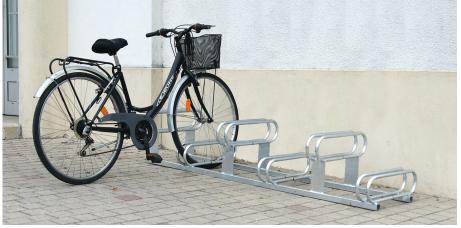

## 6 Space High Low Cycle Stand

If you want a cycle stand which provides optimum use of space then this is a great choice. The 6 Space High Low Cycle Stand allows access from both sides to ensure the handlebars do not entangle, and it comes galvanised as standard with optional powder coated finish in our range of RAL colours, and has excellent wheel grip too.

This cycle stand gives the safety and security that cycle users are looking for, whilst you are providing an attractive, durable product to offer just that. There is a real need for outdoor spaces to provide the products to ensure increased security for cycle owners, and the 6 Space High Low Cycle Stand allows you to do this.

POA L: 1980mm x D: 550mm x H: 338mm

PLEASE CONTACT OUR SALES TEAM