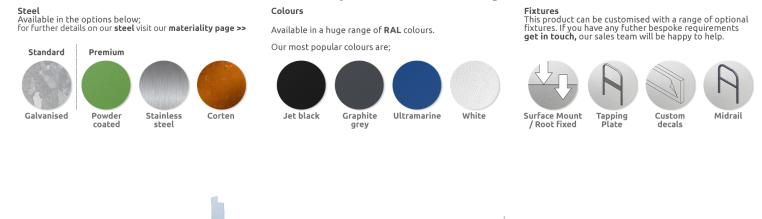

# 6 Space High Low Cycle Stand

If you want a cycle stand which provides optimum use of space then this is a great choice. The 6 Space High Low Cycle Stand allows access from both sides to ensure the handlebars do not entangle, and it comes galvanised as standard with optional powder coated finish in our range of RAL colours, and has excellent wheel grip too.

This cycle stand gives the safety and security that cycle users are looking for, whilst you are providing an attractive, durable product to offer just that. There is a real need for outdoor spaces to provide the products to ensure increased security for cycle owners, and the 6 Space High Low Cycle Stand allows you to do this.

POA L: 1980mm x D: 550mm x H: 338mm



PLEASE CONTACT OUR SALES TEAM

## **Materials, Finishes & Options**