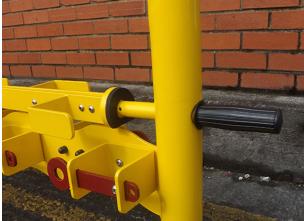

# Double sided scooter rack with locking bar

Scooters are proving an increasingly popular and fun method of transport for both children and the not-so-young alike, and the Double Sided Scooter Rack with Locking Bar will keep scooters secure. Our scooter rack is manufactured from mild steel and then hot dipped galvanised as standard to create an excellent and durable scooter rack that's perfect for any outdoor space.

Used extensively in any number of schools and public parks, this 20 scooter capacity scooter has a powder coating to most BS or RAL colours available. Surface mounted, it comes with a locking bar.

> POA L: 2600mm x H: 700mm

Surface Mount / Root fixed

Custom decals

Midrail