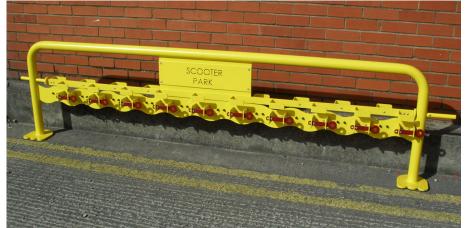

# Double sided scooter rack with locking bar

Scooters are proving an increasingly popular and fun method of transport for both children and the not-so-young alike, and the Double Sided Scooter Rack with Locking Bar will keep scooters secure. Our scooter rack is manufactured from mild steel and then hot dipped galvanised as standard to create an excellent and durable scooter rack that's perfect for any outdoor space.

Used extensively in any number of schools and public parks, this 20 scooter capacity scooter has a powder coating to most BS or RAL colours available. Surface mounted, it comes with a locking bar.

> POA L: 2600mm x H: 700mm