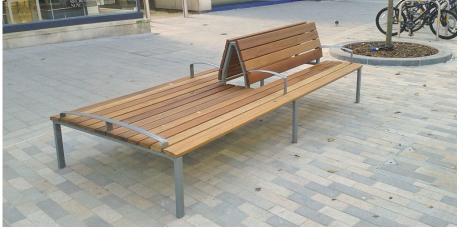

## **Double Sided Woking Seat**

Ask yourself what you want from your outdoor seating: We'd guess that stylish, versatile and durable would be amongst your first answers. That's exactly what the Woking Double Sided Seat offers. It's absolutely ideal for busy public spaces such as town centres, schools and colleges, and is also available in a single-sided version too.

The design creates a stylish, modern double-sided street seat. With a frame that is galvanised and powder coated to any RAL colour of your choice, and with timber slats available in hardwood or softwood, this is a great addition to any area in which it is placed.

> **POA** L: 3000mm x D: 1280mm x H: 894mm