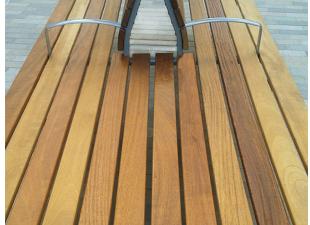

The design creates a stylish, modern double-sided street seat. With a frame that is galvanised and powder coated to any RAL colour of your choice, and with timber slats available in hardwood or softwood, this is a great addition to any area in which it is placed.