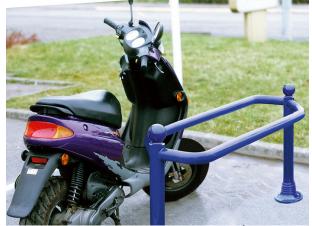

## **Motorcycle and Bicycle Stand**

Giving you the option of securing either form of two-wheeled transport, the Motorcycle and Bicycle Stand is available in two finishes: galvanised steel with black caps (RAL 9005) as standard or galvanised steel powder coated in a choice of RAL colours. The choice is yours.

The Motorcycle and Bicycle Stand is to be concreted directly into the ground, has 2 no optional decorative base covers, and its posts are finished with a choice of 4 top caps: City, Agora, Sphere or Europe. It's a reliable and hard-wearing, flexible choice for any outdoor space that is hosting motorcycles/cycles.