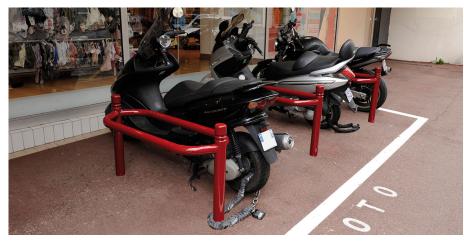

## **Motorcycle and Bicycle Stand**

Giving you the option of securing either form of two-wheeled transport, the Motorcycle and Bicycle Stand is available in two finishes: galvanised steel with black caps (RAL 9005) as standard or galvanised steel powder coated in a choice of RAL colours. The choice is yours.

The Motorcycle and Bicycle Stand is to be concreted directly into the ground, has 2 no optional decorative base covers, and its posts are finished with a choice of 4 top caps: City, Agora, Sphere or Europe. It's a reliable and hard-wearing, flexible choice for any outdoor space that is hosting motorcycles/cycles.