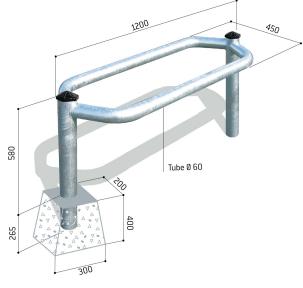

The Motorcycle and Bicycle Stand is to be concreted directly into the ground, has 2 no optional decorative base covers, and its posts are finished with a choice of 4 top caps: City, Agora, Sphere or Europe. It's a reliable and hard-wearing, flexible choice for any outdoor space that is hosting motorcycles/cycles.

> Guide Price: £156.00 L: 1184mm x D: 450mm x H: 900mm