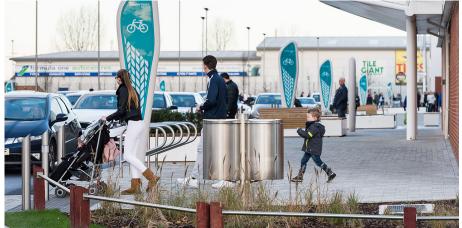

## **Bradford Recycling Bin**

Our new Bradford Recycling Bin's main body comes in grade 304 or 316 stainless steel for more aggressive environments such as industrial or coastal areas. It's also massively popular in densely populated areas such as outdoor shops and shopping centres.

It comes in a brushed satin finish, has a 90 Litre galvanised liner, and comes with an anti-tamper security lock making it a really effective and attractive solution to your outdoor litter disposal problems.