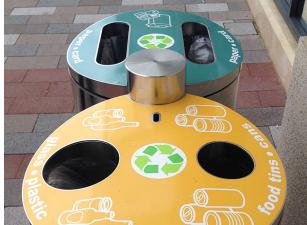

## **Bradford Recycling Bin**

Our new Bradford Recycling Bin's main body comes in grade 304 or 316 stainless steel for more aggressive environments such as industrial or coastal areas. It's also massively popular in densely populated areas such as outdoor shops and shopping centres.

It comes in a brushed satin finish, has a 90 Litre galvanised liner, and comes with an anti-tamper security lock making it a really effective and attractive solution to your outdoor litter disposal problems.