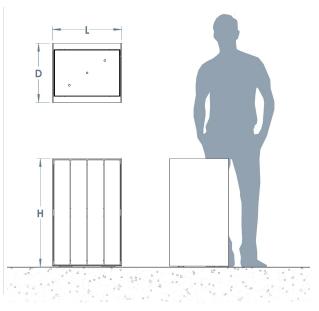

The aim of the planter is to add a vibrant touch to perhaps a dull or unsightly area or really make a space fresh and exciting - make your outdoor space so much more attractive with a Forma Planter.

> **POA** L: 480mm x D: 410mm x H: 750mm