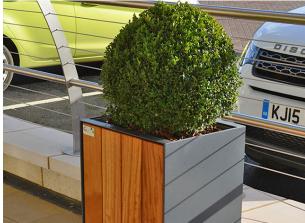

## Forma Planter

Classy and contemporary, but with durability too, the Forma Planter is manufactured from galvanised mild steel and clad in hardwood or softwood timbers to create a stylish, modern planter. Free standing, and manufactured from mild steel, hot dip galvanised - this will be a superb addition to any outdoor space.

The aim of the planter is to add a vibrant touch to perhaps a dull or unsightly area or really make a space fresh and exciting - make your outdoor space so much more attractive with a Forma Planter.

> **POA** L: 480mm x D: 410mm x H: 750mm