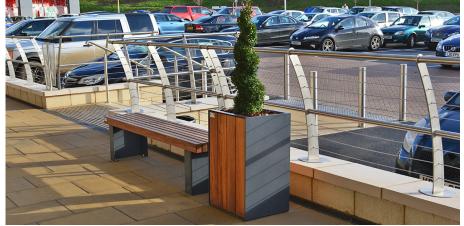

## Forma Planter

Classy and contemporary, but with durability too, the Forma Planter is manufactured from galvanised mild steel and clad in hardwood or softwood timbers to create a stylish, modern planter. Free standing, and manufactured from mild steel, hot dip galvanised - this will be a superb addition to any outdoor space.

The aim of the planter is to add a vibrant touch to perhaps a dull or unsightly area or really make a space fresh and exciting - make your outdoor space so much more attractive with a Forma Planter.

> **POA** L: 480mm x D: 410mm x H: 750mm