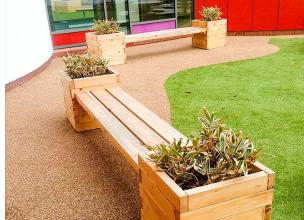

## **Springwell Planter Bench**

Our Springwell Range has a well-deserved reputation for being hard wearing, low maintenance and excellent value for money - and this Planter Bench is a great all-rounder to enhance your outdoor space. Offering seating for up to 4 people as well as 2 large planters to house an array of foliage and plants, the Springwell Planter Bench is a must for anyone looking to improve the look of their outdoor environment.

This planter bench is made from carefully selected treated hardwood or softwood sourced from commercially-managed, recognised and sustainable resources. So, it's not only your environment that you're improving!