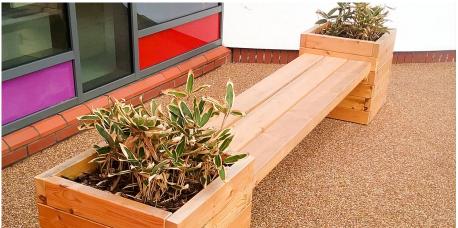

## **Springwell Planter Bench**

Our Springwell Range has a well-deserved reputation for being hard wearing, low maintenance and excellent value for money - and this Planter Bench is a great all-rounder to enhance your outdoor space. Offering seating for up to 4 people as well as 2 large planters to house an array of foliage and plants, the Springwell Planter Bench is a must for anyone looking to improve the look of their outdoor environment.

This planter bench is made from carefully selected treated hardwood or softwood sourced from commercially-managed, recognised and sustainable resources. So, it's not only your environment that you're improving!