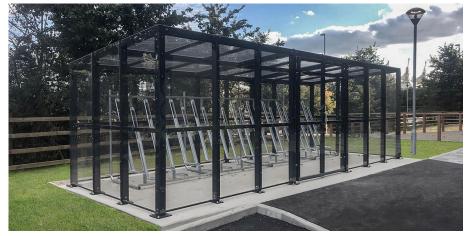

## **Chichester Shelter**

Manufactured from powder coated steel box section and clad in 4mm PET Plastic, UV stable, scratch resistant and typical light transmittance is 80-88%

Surface fixed with base plates. Optional ground fixing.

Angled roof for rainwater run off.

Doors with handles for easy access

Ideal for semi-vertical cycle stands

Storage for bikes that is protected from the elements

**POA** 

Manufactured to suit customer requirements