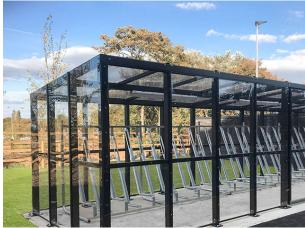

## **Chichester Shelter**

Manufactured from powder coated steel box section and clad in 4mm PET Plastic, UV stable, scratch resistant and typical light transmittance is 80-88%

Surface fixed with base plates. Optional ground fixing.

Angled roof for rainwater run off.

Doors with handles for easy access

Ideal for semi-vertical cycle stands

Storage for bikes that is protected from the elements

**POA** 

Manufactured to suit customer requirements