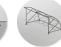

## **Chichester Shelter**

Manufactured from powder coated steel box section and clad in 4mm PET Plastic, UV stable, scratch resistant and typical light transmittance is 80-88%

Surface fixed with base plates. Optional ground fixing.

Angled roof for rainwater run off.

Doors with handles for easy access

Ideal for semi-vertical cycle stands

Storage for bikes that is protected from the elements

**POA** 

Manufactured to suit customer requirements