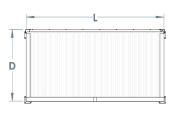

## **Options**

Pair of Treated Redwood Gates - £1,195 Pair of Mesh Clad Gate - £750 Powder Coating - £295 Iroko Timber Cladding - POA Douglas Fir Timber Cladding - POA

**Guide Price: £3,150.00** L: 4000mm x D: 2100mm x H: 2150mm