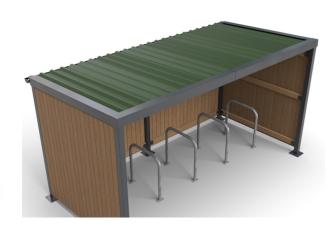

## **Deacon Junior 4Mtr**

The Deacon Junior 4mtr Shelter is part of a range of shelters that offer a wide range of uses. From cycle storage to bin storage or as a smoking/vaping/waiting shelter this is a simple and modest shelter that is hard to beat on value.

The steel framework is hot dipped galvanised as standard to BSEN ISO 1461:2009 and can also be powder coated in any standard RAL colour if required. The timber cladding as standard is Treated Redwood; other materials available are Douglas fir or Iroko Hardwood. The Deacon Junior comes complete with Aluminium Flashings to all sides and can also incorporate guttering to the rear. This Shelter can be easily extended in 4mtr bays, and if you require custom sizes we offer a bespoke version.

## **Options**

Pair of Treated Redwood Gates - £1,195 Pair of Mesh Clad Gate - £750 Powder Coating - £295 Iroko Timber Cladding - POA Douglas Fir Timber Cladding - POA

**Guide Price: £3,150.00** L: 4000mm x D: 2100mm x H: 2150mm