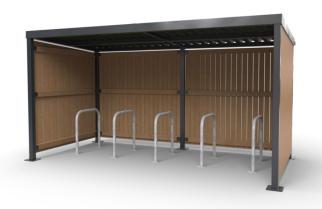

## **Deacon Junior 4Mtr**

The Deacon Junior 4mtr Shelter is part of a range of shelters that offer a wide range of uses. From cycle storage to bin storage or as a smoking/vaping/waiting shelter this is a simple and modest shelter that is hard to beat on value.

The steel framework is hot dipped galvanised as standard to BSEN ISO 1461:2009 and can also be powder coated in any standard RAL colour if required. The timber cladding as standard is Treated Redwood; other materials available are Douglas fir or Iroko Hardwood. The Deacon Junior comes complete with Aluminium Flashings to all sides and can also incorporate guttering to the rear. This Shelter can be easily extended in 4mtr bays, and if you require custom sizes we offer a bespoke version.

## **Options**

Pair of Treated Redwood Gates - £1,195 Pair of Mesh Clad Gate - £750 Powder Coating - £295 Iroko Timber Cladding - POA Douglas Fir Timber Cladding - POA

**Guide Price: £3,150.00** L: 4000mm x D: 2100mm x H: 2150mm