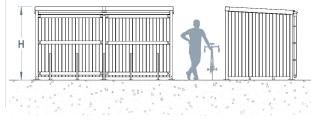

## **Options**

Pair of Treated Redwood Gates - £1,195 Pair of Mesh Clad Gate - £750 Powder Coating - £295 Iroko Timber Cladding - POA Douglas Fir Timber Cladding - POA

**Guide Price: £3,150.00** L: 4000mm x D: 2100mm x H: 2150mm