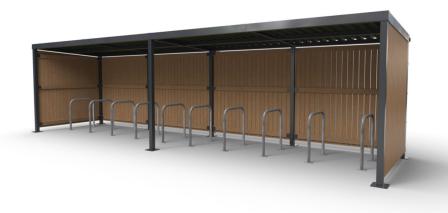

## **Deacon Junior 8Mtr**

The Deacon Junior 8mtr Shelter is part of a range of shelters that offer a wide range of uses. From cycle storage to bin storage or as a smoking/vaping/waiting shelter this is a simple and modest shelter that is hard to beat on value.

The steel framework is hot dipped galvanised as standard to BSEN ISO 1461:2009 and can also be powder coated in any standard RAL colour if required. The timber cladding as standard is Treated Redwood; other materials available are Douglas fir or Iroko Hardwood. The Deacon Junior comes complete with Aluminium Flashings to all sides and can also incorporate guttering to the rear. This Shelter can be easily extended in 4mtr bays, and if you require custom sizes we offer a bespoke version.