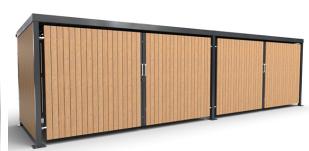

## **Deacon Junior 8Mtr**

The Deacon Junior 8mtr Shelter is part of a range of shelters that offer a wide range of uses. From cycle storage to bin storage or as a smoking/vaping/waiting shelter this is a simple and modest shelter that is hard to beat on value.

The steel framework is hot dipped galvanised as standard to BSEN ISO 1461:2009 and can also be powder coated in any standard RAL colour if required. The timber cladding as standard is Treated Redwood; other materials available are Douglas fir or Iroko Hardwood. The Deacon Junior comes complete with Aluminium Flashings to all sides and can also incorporate guttering to the rear. This Shelter can be easily extended in 4mtr bays, and if you require custom sizes we offer a bespoke version.