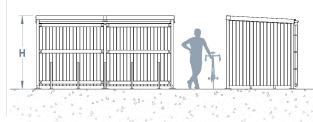

The steel framework is hot dipped galvanised as standard to BSEN ISO 1461:2009 and can also be powder coated in any standard RAL colour if required. The timber cladding as standard is Treated Redwood; other materials available are Douglas fir or Iroko Hardwood. The Deacon Junior comes complete with Aluminium Flashings to all sides and can also incorporate guttering to the rear. This Shelter can be easily extended in 4mtr bays, and if you require custom sizes we offer a bespoke version.

Bespoke sizes