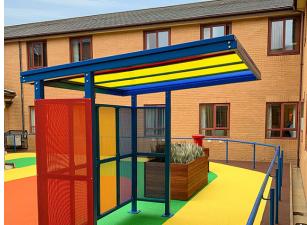

## **Hollins Shelter**

The Hollins Shelter has multi-uses, It can be used for a variety of outdoor areas such as Plagrounds, walkways, cycle parking bay and bus stops.

The Hollins features a cantilevered design with a sturdy roof section featuring integral guttering for waste water discharge. The steel frame is hot dip galvanised to BS EN ISO 1461, can be powder coated.

Sides and rear clad in perforated Galvanised and Powder Coated steel panels.

Roof clad in coloured multiwall polycarbonate sheets

All our Shelters can be manufactured to be BREEAM compliant.

**POA** 

L: 2310mm x D: 1480mm x H: 2200mm