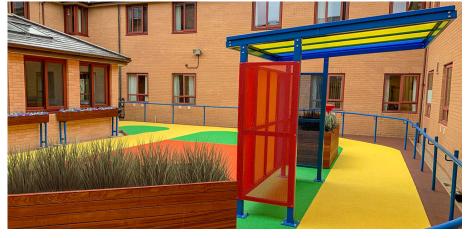

## **Hollins Shelter**

The Hollins Shelter has multi-uses, It can be used for a variety of outdoor areas such as Plagrounds, walkways, cycle parking bay and bus stops.

The Hollins features a cantilevered design with a sturdy roof section featuring integral guttering for waste water discharge. The steel frame is hot dip galvanised to BS EN ISO 1461, can be powder coated.

Sides and rear clad in perforated Galvanised and Powder Coated steel panels.

Roof clad in coloured multiwall polycarbonate sheets

All our Shelters can be manufactured to be BREEAM compliant.

**POA** 

L: 2310mm x D: 1480mm x H: 2200mm