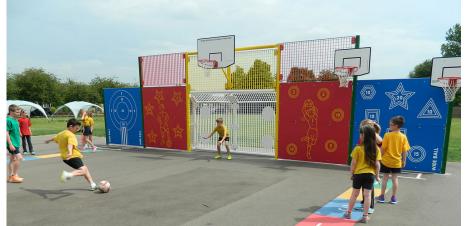

## **Activity Panels**

At Bailey Streetscene, we have a broad knowledge and experience of installing Activity Panels in school playgrounds and public spaces all over the UK.

It's not just about providing and installing products. We feel that it's about understanding the need for challenging and simulating outdoor sport and play environments, and a big part of that is understanding and appreciating the physical, mental and social benefits of exercise that play and sport plays in everyday life.

Our Activity Play Panels are bright and colourful and can be mounted on steel or timber posts or attached to a wall. Panels on posts are ideal for forming a wall to break up play areas.

There are many panel options to choose from, which can be installed individually or in any combination, offering a variety of fun ideas. The panels can be personalised to suit individual requirements, along with the incorporation of the school name. The panels are made in Densetec HDPE and they offer years of maintenance-free colour in the playground.