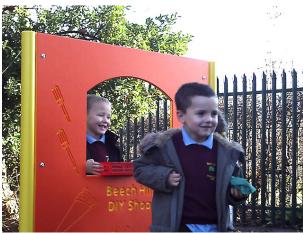

Our Activity Play Panels are bright and colourful and can be mounted on steel or timber posts or attached to a wall. Panels on posts are ideal for forming a wall to break up play areas.

There are many panel options to choose from, which can be installed individually or in any combination, offering a variety of fun ideas. The panels can be personalised to suit individual requirements, along with the incorporation of the school name. The panels are made in Densetec HDPE and they offer years of maintenance-free colour in the playground.

**Varying Heights and Styles** 

**Materials, Finishes & Options** 