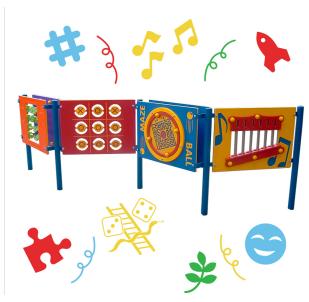

Our Activity Play Panels are bright and colourful and can be mounted on steel or timber posts or attached to a wall. Panels on posts are ideal for forming a wall to break up play areas.

There are many panel options to choose from, which can be installed individually or in any combination, offering a variety of fun ideas. The panels can be personalised to suit individual requirements, along with the incorporation of the school name. The panels are made in Densetec HDPE and they offer years of maintenance-free colour in the playground.

**Varying Heights and Styles** 

**Materials, Finishes & Options** 